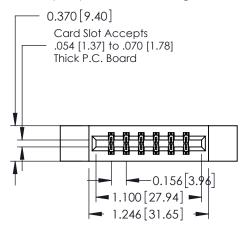

## **Contact Detail**

556-Extender Board Bend (Code 520 Contacts) .156 [3.96] Contact Spacing x .200 [5.08] Row Spacing THIS IS A C.A.D. GENERATED DRAWING DO NOT MAKE MANUAL REVISIONS TO MASTER.

ISSUE NUMBER