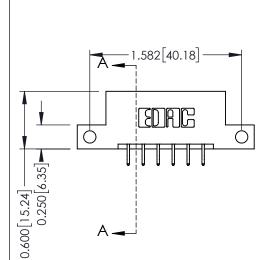

## **Mounting Option**

12-.128 (3.25) Dia. Side Mounting Holes



## **Contact Detail**

556-Extender Board Bend (Code 520 Contacts) .156 [3.96] Contact Spacing x .200 [5.08] Row Spacing THIS IS A C.A.D. GENERATED DRAWING DO NOT MAKE MANUAL REVISIONS TO MASTER.



ISSUE NUMBER

ORIGINAL

1





**See Accompanying Pages for:** 

- **Contact Bend Details**
- **Mounting Options**

| 337 / 387 Series Card Edge Connector |
|--------------------------------------|
| Part Number: 387-012-556-212         |



**EDAC INC** TORONTO, ONTARIO CANADA

THESE DRAWINGS AND SPECIFICATIONS ARE THE PROPERTY OF EDAC INC., AND SHALL NOT BE REPRODUCED, OR COPIED OR USED AS THE BASIS FOR THE MANUFACTURE OR SALE OF APPARATUS WITHOUT WRITTEN PERMISSION.

| ACAD REFERENCE NO. 337 ENG MAST |                  |  |  |
|---------------------------------|------------------|--|--|
| DRAWN: J.LEE                    | DATE: OCT. 06/09 |  |  |
| CHECKED:                        | DATE:            |  |  |
| SCALE: NTS                      | SHEET 1 OF 3     |  |  |
| DRAWING NUMBER                  | ISSUE