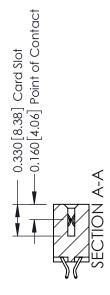

## **Contact Detail**

556-Extender Board Bend (Code 520 Contacts) .156 [3.96] Contact Spacing x .200 [5.08] Row Spacing THIS IS A C.A.D. GENERATED DRAWING DO NOT MAKE MANUAL REVISIONS TO MASTER.

ISSUE NUMBER