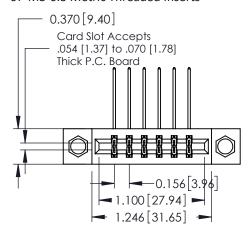

## **Mounting Option**

07-M3-0.5 Metric Threaded Inserts

## **See Accompanying Pages for:**

- **Contact Bend Details**
- **Mounting Options**

337 / 387 Series Card Edge Connector Part Number: 387-012-558-807

**EDAC INC** TORONTO, ONTARIO CANADA

THESE DRAWINGS AND SPECIFICATIONS ARE THE PROPERTY OF EDAC INC.,AND SHALL NOT BE REPRODUCED,OR COPIED OR USED AS THE BASIS FOR THE MANUFACTURE OR SALE OF APPARATUS WITHOUT WRITTEN PERMISSION.