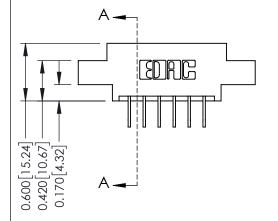

## **Contact Detail**

558-90 Degree Bend (Code 541 Contacts)

.156 [3.96] Contact Spacing x .200 [5.08] Row Spacing

THIS IS A C.A.D. GENERATED DRAWING DO NOT MAKE MANUAL REVISIONS TO MASTER.

ISSUE NUMBER

ORIGINAL

## **See Accompanying Pages for:**

- **Contact Bend Details**
- **Mounting Options**

337 / 387 Series Card Edge Connector Part Number: 387-012-558-807

**EDAC INC** TORONTO, ONTARIO CANADA

THESE DRAWINGS AND SPECIFICATIONS ARE THE PROPERTY OF EDAC INC.,AND SHALL NOT BE REPRODUCED,OR COPIED OR USED AS THE BASIS FOR THE MANUFACTURE OR SALE OF APPARATUS WITHOUT WRITTEN PERMISSION.