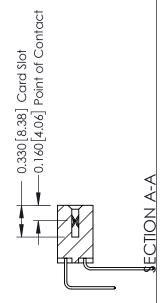

## **Contact Detail**

558-90 Degree Bend (Code 541 Contacts)

.156 [3.96] Contact Spacing x .200 [5.08] Row Spacing

THIS IS A C.A.D. GENERATED DRAWING DO NOT MAKE MANUAL REVISIONS TO MASTER.

ISSUE NUMBER

ORIGINAL

## **See Accompanying Pages for:**

- **Contact Bend Details**
- **Mounting Options**

337 / 387 Series Card Edge Connector Part Number: 387-012-558-807

**EDAC INC** TORONTO, ONTARIO CANADA

THESE DRAWINGS AND SPECIFICATIONS ARE THE PROPERTY OF EDAC INC.,AND SHALL NOT BE REPRODUCED,OR COPIED OR USED AS THE BASIS FOR THE MANUFACTURE OR SALE OF APPARATUS WITHOUT WRITTEN PERMISSION.