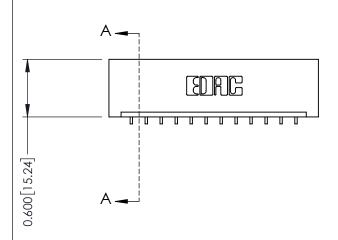

## **Mounting Option** 01-No Mounting Lugs .156 [3.96] Contact Spacing x .200 [5.08] Row Spacing - 0.370[9.40] Card Slot Accepts .054 [1.37] to .070 [1.78] Thick P.C. Board -0.156[3.96] 2.036 [51.71]

2.182[55.42]