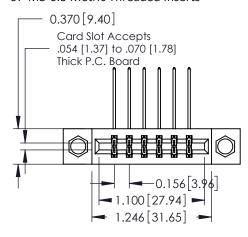

## **Mounting Option**

07-M3-0.5 Metric Threaded Inserts

THIS IS A C.A.D. GENERATED DRAWING DO NOT MAKE MANUAL REVISIONS TO MASTER.

ISSUE NUMBER ORIGINAL

1

0.330 [8.38] Card Slot 0.160 [4.06] Point of Contact