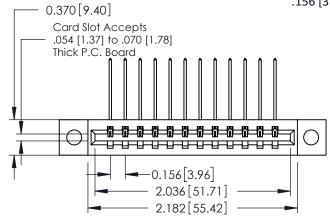

**Mounting Option** 

04-.156 (3.96) Dia. Mounting Holes

**Contact Detail** 

559-90 Degree Bend (Code 541 Contacts) .156 [3.96] Contact Spacing x .200 [5.08] Row Spacing

THIS IS A C.A.D. GENERATED DRAWING DO NOT MAKE MANUAL REVISIONS TO MASTER.

ISSUE NUMBER

ORIGINAL

1

**See Accompanying Pages for:** 

- **Contact Bend Details**
- **Mounting Options**

| 337 / 387 Series Card Edge Connector |
|--------------------------------------|
| Part Number: 387-012-559-604         |