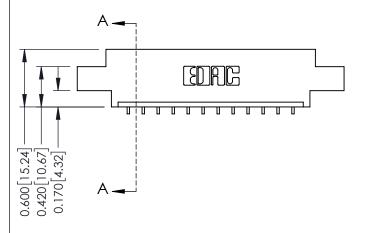

| 0.330[8.38] Card Slot | SECTION A-A |  |
|-----------------------|-------------|--|
| <u> </u>              | SECTIC      |  |

ISSUE NUMBER

ORIGINAL

1

| 337 / 387 Series Card Edge Connector<br>Contact Bend Detail           |                                                                                                                                                                                                 | ACAD REFERENCE NO. | 337 ENG          | G MASTER      |
|-----------------------------------------------------------------------|-------------------------------------------------------------------------------------------------------------------------------------------------------------------------------------------------|--------------------|------------------|---------------|
|                                                                       |                                                                                                                                                                                                 | DRAWN: J.LEE       | DATE: OCT. 06/09 |               |
|                                                                       |                                                                                                                                                                                                 | CHECKED:           | DATE:            |               |
| EDAC INC TORONTO, ONTARIO CANADA YOUR CONNECTION TO QUALITY & SERVICE | THESE DRAWINGS AND SPECIFICATIONS ARE THE PROPERTY OF EDAC INC.,AND SHALL NOT BE REPRODUCED,OR COPIED OR USED AS THE BASIS FOR THE MANUFACTURE OR SALE OF APPARATUS WITHOUT WRITTEN PERMISSION. | SCALE: NTS         | SHEET            | 2 <b>OF</b> 3 |
|                                                                       |                                                                                                                                                                                                 | DRAWING NUMBER     |                  | ISSUE         |
|                                                                       |                                                                                                                                                                                                 | 337 Assembly       |                  | 1             |