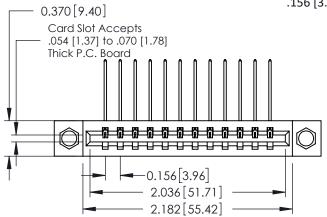

**Mounting Option** 

08-#4-40 Unified Threaded Inserts

**Contact Detail** 

559-90 Degree Bend (Code 541 Contacts) .156 [3.96] Contact Spacing x .200 [5.08] Row Spacing

THIS IS A C.A.D. GENERATED DRAWING DO NOT MAKE MANUAL REVISIONS TO MASTER.

## **See Accompanying Pages for:**

- **Contact Bend Details**
- **Mounting Options**

| 337 / 387 Series Card Edge Connector |
|--------------------------------------|
| Part Number: 387-012-559-608         |