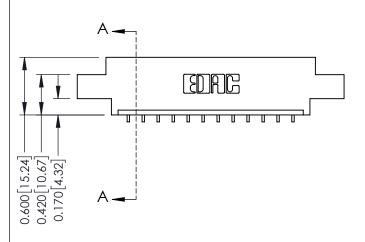

|  | SECTION A-A |
|--|-------------|
|  |             |

ISSUE NUMBER

ORIGINAL

1

| 337 / 387 Series Card Edge Connector<br>Contact Bend Detail           |                                                                                                                                                                                                   | ACAD REFERENCE NO. | 337 ENG MASTER   |               |
|-----------------------------------------------------------------------|---------------------------------------------------------------------------------------------------------------------------------------------------------------------------------------------------|--------------------|------------------|---------------|
|                                                                       |                                                                                                                                                                                                   | DRAWN: J.LEE       | DATE: OCT. 06/09 |               |
|                                                                       |                                                                                                                                                                                                   | CHECKED:           | DATE:            |               |
| EDAC INC TORONTO, ONTARIO CANADA YOUR CONNECTION TO QUALITY & SERVICE | THESE DRAWINGS AND SPECIFICATIONS ARE THE PROPERTY OF EDAC INC., AND SHALL NOT BE REPRODUCED, OR COPIED OR USED AS THE BASIS FOR THE MANUFACTURE OR SALE OF APPARATUS WITHOUT WRITTEN PERMISSION. | SCALE: NTS         | SHEET            | 2 <b>OF</b> 3 |
|                                                                       |                                                                                                                                                                                                   | DRAWING NUMBER     |                  | ISSUE         |
|                                                                       |                                                                                                                                                                                                   | 337 Assembly       |                  | 1             |