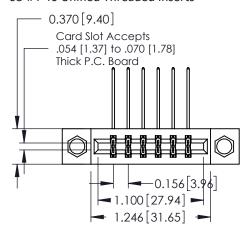

## **Mounting Option**

08-#4-40 Unified Threaded Inserts

**See Accompanying Pages for:** 

**Mounting Options** 

**Contact Bend Details** 

DATE:

SHEET

ISSUE NUMBER ORIGINAL

0.160 [4.06] Point of Contact Card Slot 0.330 [8.38] EDRG 0.600 [15.24] -0.420 [10.67] -0.170 [4.32] -

337 / 387 Series Card Edge Connector

**EDAC INC** 

TORONTO, ONTARIO

CANADA

Part Number: 387-012-559-808

YOUR CONNECTION TO QUALITY & SERVICE

ISSUE NUMBER

ORIGINAL

1

| 337 / 387 Series Card Edge Connector<br>Contact Bend Detail           |                                                                                                                                                                                                  | ACAD REFERENCE NO. 337 E |                  | G MASTER      |
|-----------------------------------------------------------------------|--------------------------------------------------------------------------------------------------------------------------------------------------------------------------------------------------|--------------------------|------------------|---------------|
|                                                                       |                                                                                                                                                                                                  | DRAWN: J.LEE             | DATE: OCT. 06/09 |               |
|                                                                       |                                                                                                                                                                                                  | CHECKED: DATE:           |                  |               |
| EDAC INC TORONTO, ONTARIO CANADA YOUR CONNECTION TO QUALITY & SERVICE | THESE DRAWINGS AND SPECIFICATIONS ARE THE PROPERTY OF EDAC INC.,AND SHALL NOT BE REPRODUCED, OR COPIED OR USED AS THE BASIS FOR THE MANUFACTURE OR SALE OF APPARATUS WITHOUT WRITTEN PERMISSION. | SCALE: NTS               | SHEET            | 2 <b>OF</b> 3 |
|                                                                       |                                                                                                                                                                                                  | DRAWING NUMBER           |                  | ISSUE         |
|                                                                       |                                                                                                                                                                                                  | 337 Assembly             |                  | 1             |