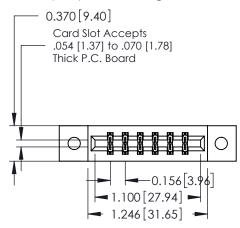

## **See Accompanying Pages for:**

- **Contact Bend Details**
- **Mounting Options**

| 337 / 387 Series Card Edge Connector |
|--------------------------------------|
| Part Number: 387-012-560-802         |