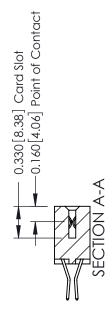

## **Contact Detail**

560-Extender Board Bend (Code 523 Contacts) .156 [3.96] Contact Spacing x .200 [5.08] Row Spacing THIS IS A C.A.D. GENERATED DRAWING DO NOT MAKE MANUAL REVISIONS TO MASTER.

ISSUE NUMBER

ISSUE NUMBER

ORIGINAL

1

| 337 / 387 Series Card Edge Connector                                  |                                                                                                                                                                                                   | ACAD REFERENCE NO. | 337 ENG MASTER   |               |
|-----------------------------------------------------------------------|---------------------------------------------------------------------------------------------------------------------------------------------------------------------------------------------------|--------------------|------------------|---------------|
| Contact Bend Detail                                                   | 3311133131                                                                                                                                                                                        | DRAWN: J.LEE       | DATE: OCT. 06/09 |               |
| Confact bend Defail                                                   |                                                                                                                                                                                                   | CHECKED:           | DATE:            |               |
| EDAC INC TORONTO, ONTARIO CANADA YOUR CONNECTION TO QUALITY & SERVICE | THESE DRAWINGS AND SPECIFICATIONS ARE THE PROPERTY OF EDAC INC., AND SHALL NOT BE REPRODUCED, OR COPIED OR USED AS THE BASIS FOR THE MANUFACTURE OR SALE OF APPARATUS WITHOUT WRITTEN PERMISSION. | SCALE: NTS         | SHEET            | 2 <b>OF</b> 3 |
|                                                                       |                                                                                                                                                                                                   | DRAWING NUMBER     |                  | ISSUE         |
|                                                                       |                                                                                                                                                                                                   | 337 Assembly       |                  | 1             |