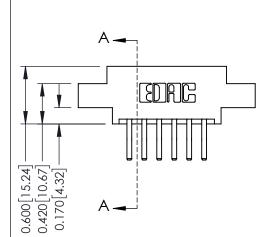

## **Mounting Option**

02-.128 (3.25) Dia. Mounting Holes

## **Contact Detail**

560-Extender Board Bend (Code 523 Contacts) .156 [3.96] Contact Spacing x .200 [5.08] Row Spacing THIS IS A C.A.D. GENERATED DRAWING DO NOT MAKE MANUAL REVISIONS TO MASTER.

ISSUE NUMBER