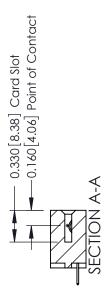

## **Mounting Option** 07-M3-0.5 Metric Threaded Inserts - 0.370[9.40] Card Slot Accepts .054 [1.37] to .070 [1.78] Thick P.C. Board -0.156[3.96] 2.192[55.68] 2.338 [59.39]

**Contact Detail** THIS IS A C.A.D. GENERATED DRAWING 524-P.C. Tail .018 Sq.(0.46 Sq.) - Tail LG=.175(4.45) .156 [3.96] Contact Spacing x .200 [5.08] Row Spacing DO NOT MAKE MANUAL REVISIONS TO MASTER.