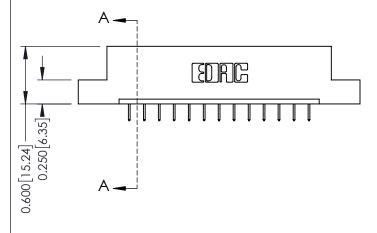

## **Mounting Option** 07-M3-0.5 Metric Threaded Inserts - 0.370[9.40] Card Slot Accepts .054 [1.37] to .070 [1.78] Thick P.C. Board -0.156[3.96] 2.192[55.68] 2.338 [59.39]

**Contact Detail** THIS IS A C.A.D. GENERATED DRAWING 524-P.C. Tail .018 Sq.(0.46 Sq.) - Tail LG=.175(4.45) .156 [3.96] Contact Spacing x .200 [5.08] Row Spacing DO NOT MAKE MANUAL REVISIONS TO MASTER.

ISSUE NUMBER ORIGINAL 1

**See Accompanying Pages for:** 

- **Contact Bend Details**
- **Mounting Options**

| 337 / 387 Series Card Edge Connector |
|--------------------------------------|
| Part Number: 387-013-524-107         |