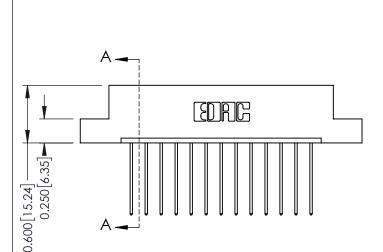

## **Mounting Option** 04-.156 (3.96) Dia. Mounting Holes - 0.370[9.40] Card Slot Accepts .054 [1.37] to .070 [1.78] Thick P.C. Board -0.156[3.96] 2.192 [55.68] 2.338 [59.39]

**See Accompanying Pages for:** 

- **Contact Bend Details**
- **Mounting Options**

**Contact Detail** 

541-Wire Wrap .025 Sq.(0.64 Sq.) - Tail LG=.750(19.05) .156 [3.96] Contact Spacing x .200 [5.08] Row Spacing

THIS IS A C.A.D. GENERATED DRAWING DO NOT MAKE MANUAL REVISIONS TO MASTER.