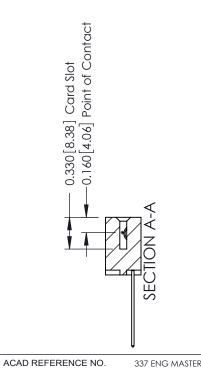

ISSUE NUMBER

ORIGINAL

1

| 337 / 387 Series Card Edge Connector                                  |                                                                                                                                                                                                 | ACAD REFERENCE NO. | 337 ENG MASTER   |               |
|-----------------------------------------------------------------------|-------------------------------------------------------------------------------------------------------------------------------------------------------------------------------------------------|--------------------|------------------|---------------|
| Contact Bend Detail                                                   |                                                                                                                                                                                                 | DRAWN: J.LEE       | DATE: OCT. 06/09 |               |
| Contact bend Detail                                                   |                                                                                                                                                                                                 | CHECKED:           | DATE:            |               |
| EDAC INC TORONTO, ONTARIO CANADA YOUR CONNECTION TO QUALITY & SERVICE | THESE DRAWINGS AND SPECIFICATIONS ARE THE PROPERTY OF EDAC INC.,AND SHALL NOT BE REPRODUCED,OR COPIED OR USED AS THE BASIS FOR THE MANUFACTURE OR SALE OF APPARATUS WITHOUT WRITTEN PERMISSION. | SCALE: NTS         | SHEET            | 2 <b>OF</b> 3 |
|                                                                       |                                                                                                                                                                                                 | DRAWING NUMBER     |                  | ISSUE         |
|                                                                       |                                                                                                                                                                                                 | 337 Assembly       |                  | 1             |