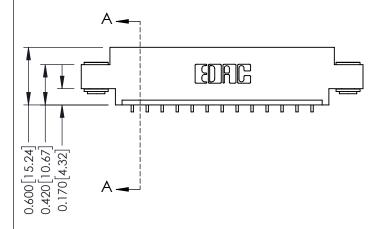

THIS IS A C.A.D. GENERATED DRAWING DO NOT MAKE MANUAL REVISIONS TO MASTER.

ISSUE NUMBER

ORIGINAL

1

0.160 [4.06] Point of Contact Card Slot 0.330 [8.38]

**See Accompanying Pages for:** 

- **Contact Bend Details**
- **Mounting Options**