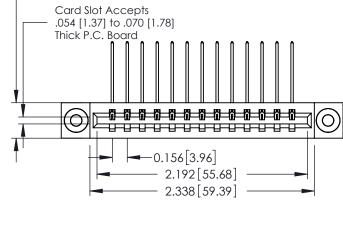

**Mounting Option Contact Detail** 03-.116 (2.95) I.D. Floating Eyelets 559-90 Degree Bend (Code 541 Contacts) .156 [3.96] Contact Spacing x .200 [5.08] Row Spacing - 0.370[9.40] Card Slot Accepts .054 [1.37] to .070 [1.78] Thick P.C. Board

THIS IS A C.A.D. GENERATED DRAWING DO NOT MAKE MANUAL REVISIONS TO MASTER.

ISSUE NUMBER

ORIGINAL

1

0.160 [4.06] Point of Contact Card Slot 0.330 [8.38]

**See Accompanying Pages for:** 

- **Contact Bend Details**
- **Mounting Options**