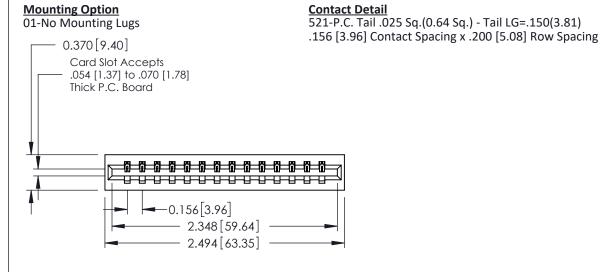

THIS IS A C.A.D. GENERATED DRAWING DO NOT MAKE MANUAL REVISIONS TO MASTER.

ORIGINAL

0.160 [4.06] Point of Contact Card Slot 0.330[8.38]

0.600 [15.24]

**See Accompanying Pages for:** 

- **Contact Bend Details**
- **Mounting Options**