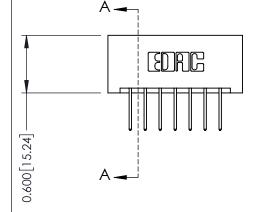

## **See Accompanying Pages for:**

- **Contact Bend Details**
- **Mounting Options**

337 / 387 Series Card Edge Connector Part Number: 387-014-523-201

**EDAC INC** TORONTO, ONTARIO CANADA

THESE DRAWINGS AND SPECIFICATIONS ARE THE PROPERTY OF EDAC INC.,AND SHALL NOT BE REPRODUCED, OR COPIED OR USED AS THE BASIS FOR THE MANUFACTURE OR SALE OF APPARATUS WITHOUT WRITTEN PERMISSION.