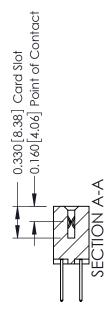

## **Contact Detail**

523-P.C. Tail .025 Sq.(0.64 Sq.) - Tail LG=.390(9.91) .156 [3.96] Contact Spacing x .200 [5.08] Row Spacing

THIS IS A C.A.D. GENERATED DRAWING DO NOT MAKE MANUAL REVISIONS TO MASTER.