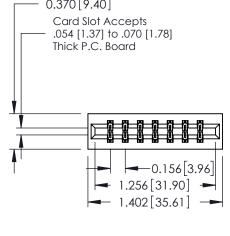

## **Mounting Option** 01-No Mounting Lugs

- 0.370 [9.40] Card Slot Accepts .054 [1.37] to .070 [1.78] Thick P.C. Board -0.156 3.96 1.256[31.90]