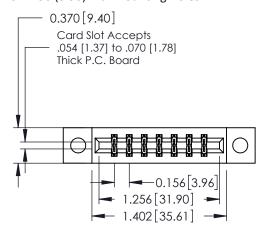

## **Contact Detail**

523-P.C. Tail .025 Sq.(0.64 Sq.) - Tail LG=.390(9.91) .156 [3.96] Contact Spacing x .200 [5.08] Row Spacing

THIS IS A C.A.D. GENERATED DRAWING DO NOT MAKE MANUAL REVISIONS TO MASTER.