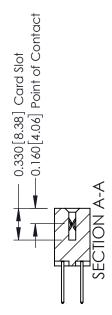

ISSUE NUMBER

ORIGINAL

1

| 337 / 387 Series Card Edge                                            | ACAD REFERENCE NO.                                                                                                                                                                               | 337 ENG MASTER |                  |               |
|-----------------------------------------------------------------------|--------------------------------------------------------------------------------------------------------------------------------------------------------------------------------------------------|----------------|------------------|---------------|
| Contact Bend Detail                                                   |                                                                                                                                                                                                  | DRAWN: J.LEE   | DATE: OCT. 06/09 |               |
|                                                                       |                                                                                                                                                                                                  | CHECKED:       | DATE:            |               |
| EDAC INC TORONTO, ONTARIO CANADA YOUR CONNECTION TO QUALITY & SERVICE | THESE DRAWINGS AND SPECIFICATIONS ARE THE PROPERTY OF EDAC INC.,AND SHALL NOT BE REPRODUCED, OR COPIED OR USED AS THE BASIS FOR THE MANUFACTURE OR SALE OF APPARATUS WITHOUT WRITTEN PERMISSION. | SCALE: NTS     | SHEET            | 2 <b>OF</b> 3 |
|                                                                       |                                                                                                                                                                                                  | DRAWING NUMBER |                  | ISSUE         |
|                                                                       |                                                                                                                                                                                                  | 337 Assembly   |                  | 1             |