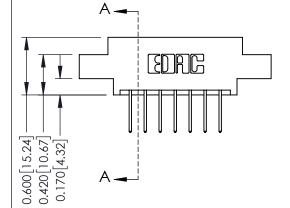

## **Mounting Option**

04-.156 (3.96) Dia. Mounting Holes



## **Contact Detail**

523-P.C. Tail .025 Sq.(0.64 Sq.) - Tail LG=.390(9.91) .156 [3.96] Contact Spacing x .200 [5.08] Row Spacing

THIS IS A C.A.D. GENERATED DRAWING DO NOT MAKE MANUAL REVISIONS TO MASTER.



ISSUE NUMBER

ORIGINAL





## **See Accompanying Pages for:**

- **Contact Bend Details**
- **Mounting Options**

337 / 387 Series Card Edge Connector Part Number: 387-014-523-804



**EDAC INC** TORONTO, ONTARIO CANADA

THESE DRAWINGS AND SPECIFICATIONS ARE THE PROPERTY OF EDAC INC., AND SHALL NOT BE REPRODUCED, OR COPIED OR USED AS THE BASIS FOR THE MANUFACTURE OR SALE OF APPARATUS WITHOUT WRITTEN PERMISSION.

| ACAD REFERENCE NO. | 337 ENG MASTER   |  |
|--------------------|------------------|--|
| DRAWN: J.LEE       | DATE: OCT. 06/09 |  |
| CHECKED:           | DATE:            |  |
| SCALE: NTS         | SHEET 1 OF 3     |  |
| DRAWING NUMBER     | ISSUE            |  |
| 337 Assembly       | 1                |  |



ISSUE NUMBER

ORIGINAL

1



| 337 / 387 Series Card Edge