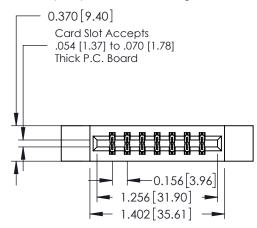

## **Contact Detail**

523-P.C. Tail .025 Sq.(0.64 Sq.) - Tail LG=.390(9.91) .156 [3.96] Contact Spacing x .200 [5.08] Row Spacing

THIS IS A C.A.D. GENERATED DRAWING DO NOT MAKE MANUAL REVISIONS TO MASTER.

## **See Accompanying Pages for:**

- **Contact Bend Details**
- **Mounting Options**

337 / 387 Series Card Edge Connector Part Number: 387-014-523-812

**EDAC INC** TORONTO, ONTARIO CANADA

THESE DRAWINGS AND SPECIFICATIONS ARE THE PROPERTY OF EDAC INC., AND SHALL NOT BE REPRODUCED, OR COPIED OR USED AS THE BASIS FOR THE MANUFACTURE OR SALE OF APPARATUS WITHOUT WRITTEN PERMISSION.