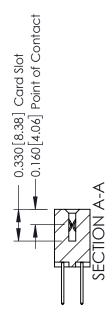

## **Contact Detail**

523-P.C. Tail .025 Sq.(0.64 Sq.) - Tail LG=.390(9.91) .156 [3.96] Contact Spacing x .200 [5.08] Row Spacing

THIS IS A C.A.D. GENERATED DRAWING DO NOT MAKE MANUAL REVISIONS TO MASTER.

ISSUE NUMBER

ORIGINAL

1

| 337 / 387 Series Card Edge                                            | ACAD REFERENCE NO.                                                                                                                                                                              | 337 ENG        | G MASTER |               |
|-----------------------------------------------------------------------|-------------------------------------------------------------------------------------------------------------------------------------------------------------------------------------------------|----------------|----------|---------------|
| Contact Bend Detail                                                   |                                                                                                                                                                                                 | DRAWN: J.LEE   | DATE: OC | T. 06/09      |
|                                                                       |                                                                                                                                                                                                 | CHECKED: DATE: |          |               |
| EDAC INC TORONTO, ONTARIO CANADA YOUR CONNECTION TO QUALITY & SERVICE | THESE DRAWINGS AND SPECIFICATIONS ARE THE PROPERTY OF EDAC INC.,AND SHALL NOT BE REPRODUCED,OR COPIED OR USED AS THE BASIS FOR THE MANUFACTURE OR SALE OF APPARATUS WITHOUT WRITTEN PERMISSION. | SCALE: NTS     | SHEET    | 2 <b>OF</b> 3 |
|                                                                       |                                                                                                                                                                                                 | DRAWING NUMBER |          | ISSUE         |
|                                                                       |                                                                                                                                                                                                 | 337 Assembly   |          | 1             |