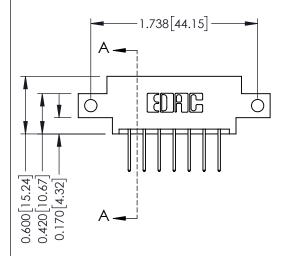

## **Mounting Option**

12-.128 (3.25) Dia. Side Mounting Holes

## **See Accompanying Pages for:**

- **Contact Bend Details**
- **Mounting Options**

337 / 387 Series Card Edge Connector Part Number: 387-014-523-812

**EDAC INC** TORONTO, ONTARIO CANADA

THESE DRAWINGS AND SPECIFICATIONS ARE THE PROPERTY OF EDAC INC., AND SHALL NOT BE REPRODUCED, OR COPIED OR USED AS THE BASIS FOR THE MANUFACTURE OR SALE OF APPARATUS WITHOUT WRITTEN PERMISSION.