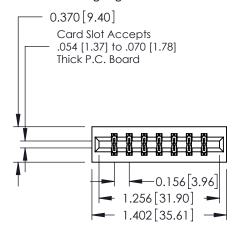

ISSUE NUMBER 1 ORIGINAL

0.330 [8.38] Card Slot 0.160 [4.06] Point of Contact

EDRG 0.600 [15.24]

**See Accompanying Pages for:** 

- **Contact Bend Details**
- **Mounting Options**

| 337 / 387 Series Card Edge Connector |
|--------------------------------------|
| Part Number: 387-014-540-201         |