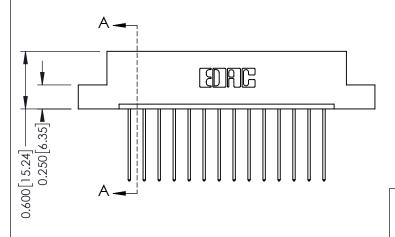

**See Accompanying Pages for:** 

- **Contact Bend Details**
- **Mounting Options**

| 337 / 387 Series Card Edge Connector |
|--------------------------------------|
| Part Number: 387-014-541-107         |

ISSUE NUMBER

ORIGINAL

1

| 337 / 387 Series Card Edge                                            | ACAD REFERENCE NO.                                                                                                                                                                                | 337 ENG MASTER |                  |               |
|-----------------------------------------------------------------------|---------------------------------------------------------------------------------------------------------------------------------------------------------------------------------------------------|----------------|------------------|---------------|
| Contact Bend Detail                                                   |                                                                                                                                                                                                   | DRAWN: J.LEE   | DATE: OCT. 06/09 |               |
|                                                                       |                                                                                                                                                                                                   | CHECKED:       | DATE:            |               |
| EDAC INC TORONTO, ONTARIO CANADA YOUR CONNECTION TO QUALITY & SERVICE | THESE DRAWINGS AND SPECIFICATIONS ARE THE PROPERTY OF EDAC INC., AND SHALL NOT BE REPRODUCED, OR COPIED OR USED AS THE BASIS FOR THE MANUFACTURE OR SALE OF APPARATUS WITHOUT WRITTEN PERMISSION. | SCALE: NTS     | SHEET            | 2 <b>OF</b> 3 |
|                                                                       |                                                                                                                                                                                                   | DRAWING NUMBER |                  | ISSUE         |
|                                                                       |                                                                                                                                                                                                   | 337 Assembly   |                  | 1             |