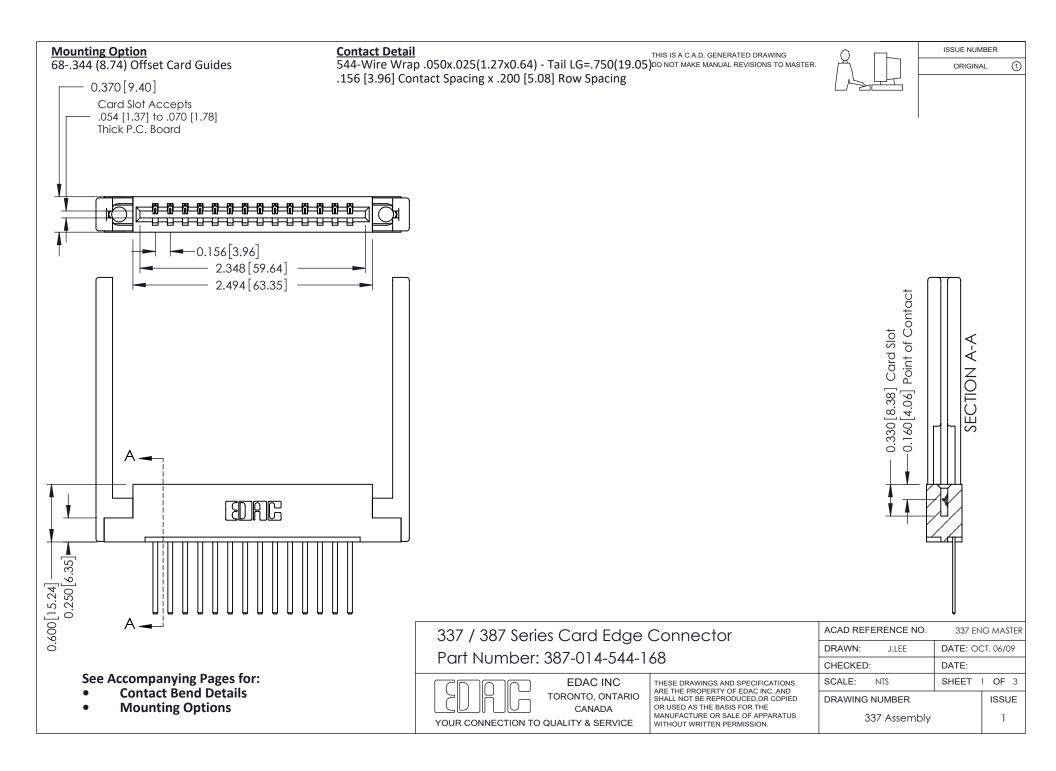

ISSUE NUMBER

ORIGINAL

1



| 337 / 387 Series Card Edge Connector<br>Contact Bend Detail           |                                                                                                                                                                                                  | ACAD REFERENCE NO. 337 E |                  | G MASTER      |
|-----------------------------------------------------------------------|--------------------------------------------------------------------------------------------------------------------------------------------------------------------------------------------------|--------------------------|------------------|---------------|
|                                                                       |