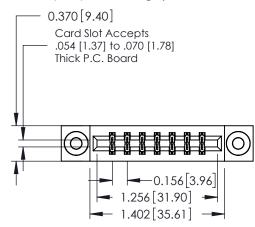

## **Contact Detail**

THIS IS A C.A.D. GENERATED DRAWING 544-Wire Wrap .050x.025(1.27x0.64) - Tail LG=.750(19.05)po not make manual revisions to master. .156 [3.96] Contact Spacing x .200 [5.08] Row Spacing