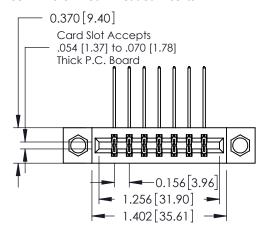

**Mounting Option** 

08-#4-40 Unified Threaded Inserts

**Contact Detail** 

558-90 Degree Bend (Code 541 Contacts)

.156 [3.96] Contact Spacing x .200 [5.08] Row Spacing

THIS IS A C.A.D. GENERATED DRAWING DO NOT MAKE MANUAL REVISIONS TO MASTER.

ISSUE NUMBER

ORIGINAL

**See Accompanying Pages for:** 

- **Contact Bend Details**
- **Mounting Options**

337 / 387 Series Card Edge Connector Part Number: 387-014-558-208

**EDAC INC** TORONTO, ONTARIO CANADA