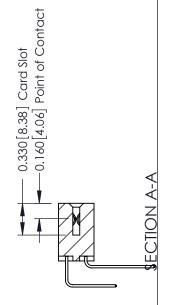

**Mounting Option** 

08-#4-40 Unified Threaded Inserts

**Contact Detail** 

558-90 Degree Bend (Code 541 Contacts)

.156 [3.96] Contact Spacing x .200 [5.08] Row Spacing

THIS IS A C.A.D. GENERATED DRAWING DO NOT MAKE MANUAL REVISIONS TO MASTER.

ISSUE NUMBER

ORIGINAL

1

| 337 / 387 Series Card Edge Connector<br>Contact Bend Detail           |                                                                                                                                                                                                 | ACAD REFERENCE NO. | 337 ENG          | G MASTER      |
|-----------------------------------------------------------------------|-------------------------------------------------------------------------------------------------------------------------------------------------------------------------------------------------|--------------------|------------------|---------------|
|                                                                       |                                                                                                                                                                                                 | DRAWN: J.LEE       | DATE: OCT. 06/09 |               |
|                                                                       |                                                                                                                                                                                                 | CHECKED:           | DATE:            |               |
| EDAC INC TORONTO, ONTARIO CANADA YOUR CONNECTION TO QUALITY & SERVICE | THESE DRAWINGS AND SPECIFICATIONS ARE THE PROPERTY OF EDAC INC.,AND SHALL NOT BE REPRODUCED,OR COPIED OR USED AS THE BASIS FOR THE MANUFACTURE OR SALE OF APPARATUS WITHOUT WRITTEN PERMISSION. | SCALE: NTS         | SHEET            | 2 <b>OF</b> 3 |
|                                                                       |                                                                                                                                                                                                 | DRAWING NUMBER     |                  | ISSUE         |
|                                                                       |                                                                                                                                                                                                 | 337 Assembly       |                  | 1             |