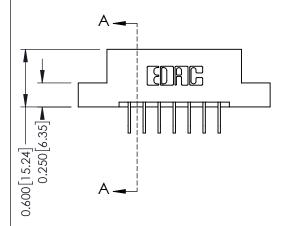

**Mounting Option** 

08-#4-40 Unified Threaded Inserts

**Contact Detail** 

558-90 Degree Bend (Code 541 Contacts)

.156 [3.96] Contact Spacing x .200 [5.08] Row Spacing

THIS IS A C.A.D. GENERATED DRAWING DO NOT MAKE MANUAL REVISIONS TO MASTER.

ISSUE NUMBER

ORIGINAL

**See Accompanying Pages for:** 

- **Contact Bend Details**
- **Mounting Options**

337 / 387 Series Card Edge Connector Part Number: 387-014-558-208

**EDAC INC** TORONTO, ONTARIO CANADA