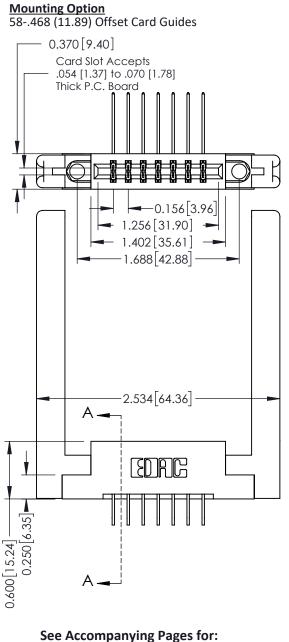

**Contact Bend Details** 

**Mounting Options** 

**Contact Detail** 

558-90 Degree Bend (Code 541 Contacts)

.156 [3.96] Contact Spacing x .200 [5.08] Row Spacing

THIS IS A C.A.D. GENERATED DRAWING DO NOT MAKE MANUAL REVISIONS TO MASTER.

ISSUE NUMBER

ORIGINAL

337 / 387 Series Card Edge Connector Part Number: 387-014-558-258

YOUR CONNECTION TO QUALITY & SERVICE

**EDAC INC** TORONTO, ONTARIO CANADA

THESE DRAWINGS AND SPECIFICATIONS ARE THE PROPERTY OF EDAC INC., AND SHALL NOT BE REPRODUCED, OR COPIED OR USED AS THE BASIS FOR THE MANUFACTURE OR SALE OF APPARATUS WITHOUT WRITTEN PERMISSION.