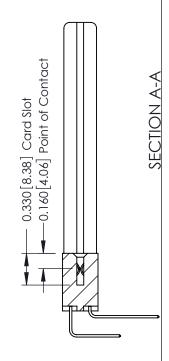

**Contact Bend Details** 

**Mounting Options** 

**Contact Detail** 

558-90 Degree Bend (Code 541 Contacts)

.156 [3.96] Contact Spacing x .200 [5.08] Row Spacing

THIS IS A C.A.D. GENERATED DRAWING DO NOT MAKE MANUAL REVISIONS TO MASTER.

337 ENG MASTER

ACAD REFERENCE NO.

ISSUE NUMBER

ORIGINAL

1

| 337 / 387 Series Card Edge                                            | 337 / 387 Series Card Edge Connector<br>Contact Bend Detail                                                                                                                                     |                | 337 ENG MASTER   |               |
|-----------------------------------------------------------------------|-------------------------------------------------------------------------------------------------------------------------------------------------------------------------------------------------|----------------|------------------|---------------|
|                                                                       |                                                                                                                                                                                                 |                | DATE: OCT. 06/09 |               |
| Contact bend Detail                                                   |                                                                                                                                                                                                 | CHECKED:       | DATE:            |               |
| EDAC INC TORONTO, ONTARIO CANADA YOUR CONNECTION TO QUALITY & SERVICE | THESE DRAWINGS AND SPECIFICATIONS ARE THE PROPERTY OF EDAC INC.,AND SHALL NOT BE REPRODUCED,OR COPIED OR USED AS THE BASIS FOR THE MANUFACTURE OR SALE OF APPARATUS WITHOUT WRITTEN PERMISSION. | SCALE: NTS     | SHEET            | 2 <b>OF</b> 3 |
|                                                                       |                                                                                                                                                                                                 | DRAWING NUMBER |                  | ISSUE         |
|                                                                       |                                                                                                                                                                                                 | 337 Assembly   |                  | 1             |