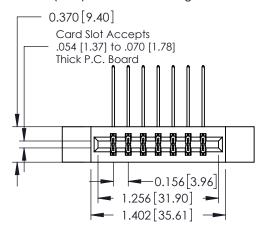

**Mounting Option** 

12-.128 (3.25) Dia. Side Mounting Holes

**Contact Detail** 

558-90 Degree Bend (Code 541 Contacts)

.156 [3.96] Contact Spacing x .200 [5.08] Row Spacing

THIS IS A C.A.D. GENERATED DRAWING DO NOT MAKE MANUAL REVISIONS TO MASTER.

ISSUE NUMBER

ORIGINAL

**See Accompanying Pages for:** 

- **Contact Bend Details**
- **Mounting Options**

337 / 387 Series Card Edge Connector Part Number: 387-014-558-812

**EDAC INC** TORONTO, ONTARIO CANADA