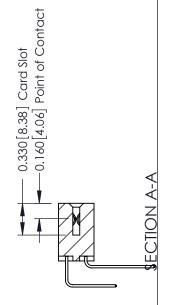

ISSUE NUMBER

ORIGINAL

1

| 337 / 387 Series Card Edge Connector<br>Contact Bend Detail           |                                                                                                                                                                                                 | ACAD REFERENCE NO. | 337 ENG MASTER   |               |
|-----------------------------------------------------------------------|-------------------------------------------------------------------------------------------------------------------------------------------------------------------------------------------------|--------------------|------------------|---------------|
|                                                                       |                                                                                                                                                                                                 | DRAWN: J.LEE       | DATE: OCT. 06/09 |               |
|                                                                       |                                                                                                                                                                                                 | CHECKED:           | DATE:            |               |
| EDAC INC TORONTO, ONTARIO CANADA YOUR CONNECTION TO QUALITY & SERVICE | THESE DRAWINGS AND SPECIFICATIONS ARE THE PROPERTY OF EDAC INC.,AND SHALL NOT BE REPRODUCED,OR COPIED OR USED AS THE BASIS FOR THE MANUFACTURE OR SALE OF APPARATUS WITHOUT WRITTEN PERMISSION. | SCALE: NTS         | SHEET            | 2 <b>OF</b> 3 |
|                                                                       |                                                                                                                                                                                                 | DRAWING NUMBER     |                  | ISSUE         |
|                                                                       |                                                                                                                                                                                                 | 337 Assembly       |                  | 1             |