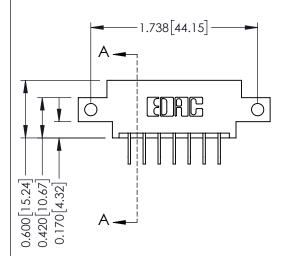

**Mounting Option** 

12-.128 (3.25) Dia. Side Mounting Holes

**Contact Detail** 

558-90 Degree Bend (Code 541 Contacts)

.156 [3.96] Contact Spacing x .200 [5.08] Row Spacing

THIS IS A C.A.D. GENERATED DRAWING DO NOT MAKE MANUAL REVISIONS TO MASTER.

ISSUE NUMBER

ORIGINAL

**See Accompanying Pages for:** 

- **Contact Bend Details**
- **Mounting Options**

337 / 387 Series Card Edge Connector Part Number: 387-014-558-812

**EDAC INC** TORONTO, ONTARIO CANADA