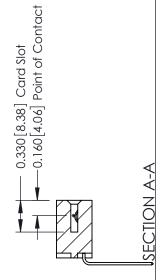

01-No Mounting Lugs .156 [3.96] Contact Spacing x .200 [5.08] Row Spacing - 0.370[9.40] Card Slot Accepts .054 [1.37] to .070 [1.78] Thick P.C. Board -0.156[3.96] 2.348 [59.64]

2.494 [63.35]

**Contact Detail** 