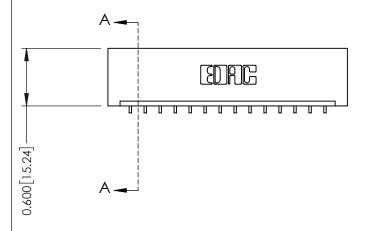

01-No Mounting Lugs .156 [3.96] Contact Spacing x .200 [5.08] Row Spacing - 0.370[9.40] Card Slot Accepts .054 [1.37] to .070 [1.78] Thick P.C. Board -0.156[3.96] 2.348 [59.64]

2.494 [63.35]

**Contact Detail** 