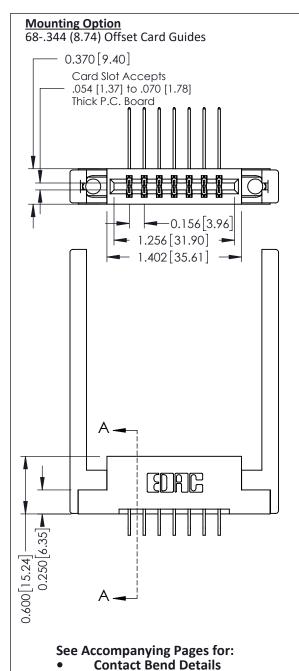

**Mounting Options** 

**Contact Detail** 

559-90 Degree Bend (Code 541 Contacts) .156 [3.96] Contact Spacing x .200 [5.08] Row Spacing

DO NOT MAKE MANUAL REVISIONS TO MASTER.

ISSUE NUMBER

ORIGINAL

Point of Contact Card Slot 0.330 [8.38] 0.160[4.06]