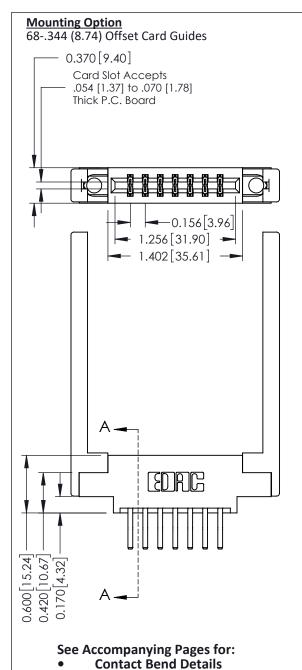

Point of Contact

Card Slot

0.330 [8.38] 0.160[4.06]

Part Number: 387-014-560-868

YOUR CONNECTION TO QUALITY & SERVICE

ISSUE NUMBER

ORIGINAL

1