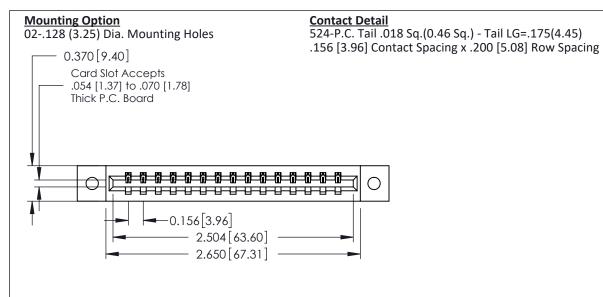

THIS IS A C.A.D. GENERATED DRAWING DO NOT MAKE MANUAL REVISIONS TO MASTER.

ISSUE NUMBER 1 ORIGINAL

0.160 [4.06] Point of Contact Card Slot 0.330 [8.38]

EDRG 0.250 6.35 0.600[15.24]

**See Accompanying Pages for:** 

- **Contact Bend Details**
- **Mounting Options**

| 337 / 387 Series Card Edge Connector |
|--------------------------------------|
| Part Number: 387-015-524-102         |

YOUR CONNECTION TO QUALITY & SERVICE