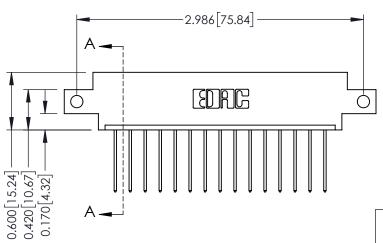

THIS IS A C.A.D. GENERATED DRAWING 542-Wire Wrap .025 Sq.(0.64 Sq.) - Tail LG=.645(16.38) DO NOT MAKE MANUAL REVISIONS TO MASTER.

ORIGINAL

337 / 387 Series Card Edge Connector Part Number: 387-015-542-612

0.160 [4.06] Point of Contact Card Slot

0.330 [8.38]

33/ Assembly