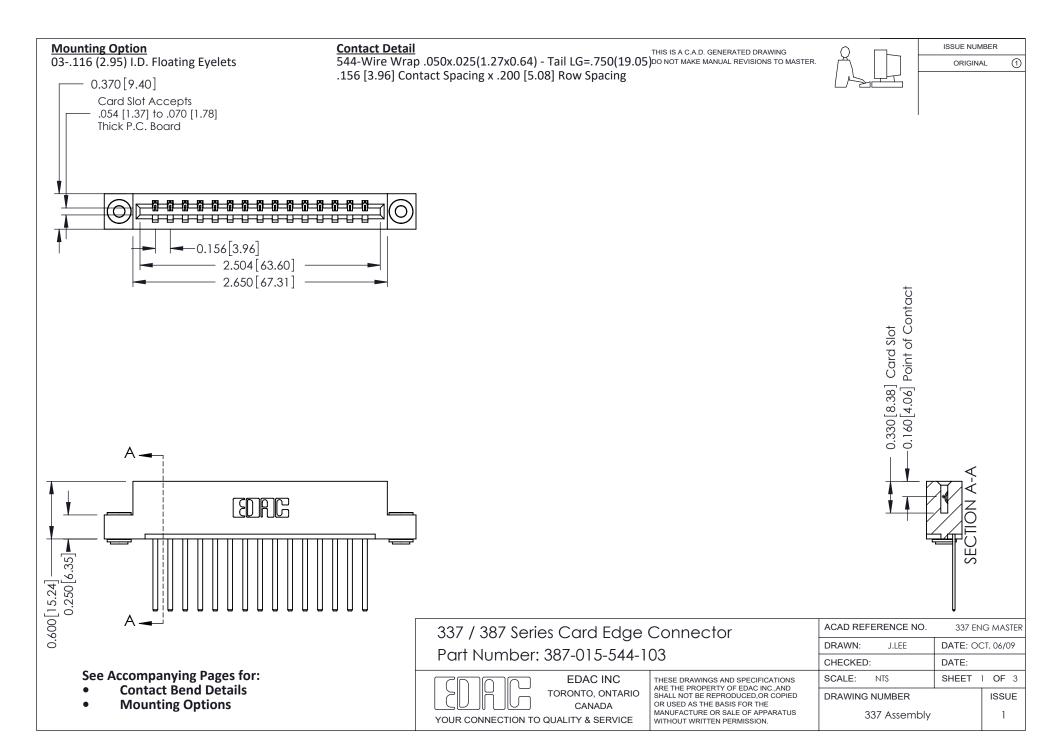

ISSUE NUMBER

ORIGINAL

1



| 337 / 387 Series Card Edge Connector<br>Contact Bend Detail           |                                                                                                                                                                                                  | ACAD REFERENCE NO. 337 E |                  | G MASTER      |
|-----------------------------------------------------------------------|--------------------------------------------------------------------------------------------------------------------------------------------------------------------------------------------------|--------------------------|------------------|---------------|
|                                                                       |