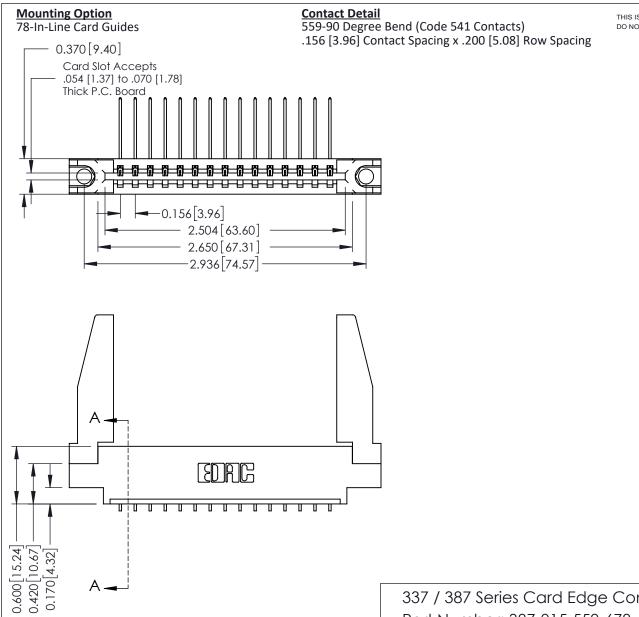

THIS IS A C.A.D. GENERATED DRAWING DO NOT MAKE MANUAL REVISIONS TO MASTER.

ORIGINAL

337 ENG MASTER

337 / 387 Series Card Edge Connector Part Number: 387-015-559-678

YOUR CONNECTION TO QUALITY & SERVICE

**EDAC INC** TORONTO, ONTARIO CANADA

ACAD REFERENCE NO.

**See Accompanying Pages for:** 

- **Contact Bend Details**
- **Mounting Options**

ISSUE NUMBER

ORIGINAL

1

| 337 / 387 Series Card Edge Connector<br>Contact Bend Detail           |                                                                                                                                                                                                 | ACAD REFERENCE NO. | 337 ENG MASTER   |               |
|-----------------------------------------------------------------------|-------------------------------------------------------------------------------------------------------------------------------------------------------------------------------------------------|--------------------|------------------|---------------|
|                                                                       |                                                                                                                                                                                                 | DRAWN: J.LEE       | DATE: OCT. 06/09 |               |
|                                                                       |                                                                                                                                                                                                 | CHECKED:           | DATE:            |               |
| EDAC INC TORONTO, ONTARIO CANADA YOUR CONNECTION TO QUALITY & SERVICE | THESE DRAWINGS AND SPECIFICATIONS ARE THE PROPERTY OF EDAC INC.,AND SHALL NOT BE REPRODUCED,OR COPIED OR USED AS THE BASIS FOR THE MANUFACTURE OR SALE OF APPARATUS WITHOUT WRITTEN PERMISSION. | SCALE: NTS         | SHEET            | 2 <b>OF</b> 3 |
|                                                                       |                                                                                                                                                                                                 | DRAWING NUMBER     |                  | ISSUE         |
|                                                                       |                                                                                                                                                                                                 | 337 Assembly       |                  | 1             |