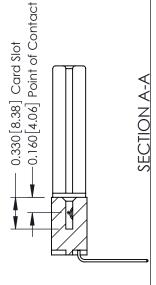

ACAD REFERENCE NO.

**See Accompanying Pages for:** 

- **Contact Bend Details**
- **Mounting Options**

ISSUE NUMBER

ORIGINAL

1

| 337 / 387 Series Card Edge Connector<br>Contact Bend Detail           |                                                                                                                                                                                                 | ACAD REFERENCE NO. | 337 ENG MASTER   |               |
|-----------------------------------------------------------------------|-------------------------------------------------------------------------------------------------------------------------------------------------------------------------------------------------|--------------------|------------------|---------------|
|                                                                       |                                                                                                                                                                                                 | DRAWN: J.LEE       | DATE: OCT. 06/09 |               |
|                                                                       |                                                                                                                                                                                                 | CHECKED:           | DATE:            |               |
| EDAC INC TORONTO, ONTARIO CANADA YOUR CONNECTION TO QUALITY & SERVICE | THESE DRAWINGS AND SPECIFICATIONS ARE THE PROPERTY OF EDAC INC.,AND SHALL NOT BE REPRODUCED,OR COPIED OR USED AS THE BASIS FOR THE MANUFACTURE OR SALE OF APPARATUS WITHOUT WRITTEN PERMISSION. | SCALE: NTS         | SHEET            | 2 <b>OF</b> 3 |
|                                                                       |                                                                                                                                                                                                 | DRAWING NUMBER     |                  | ISSUE         |
|                                                                       |                                                                                                                                                                                                 | 337 Assembly       |                  | 1             |