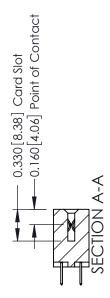

33/ Assembly

ISSUE NUMBER

ORIGINAL

1

| 337 / 387 Series Card Edge Connector<br>Contact Bend Detail |                                                                                                                                                                                                 | ACAD REFERENCE NO. | 337 ENG MASTER   |               |
|-------------------------------------------------------------|-------------------------------------------------------------------------------------------------------------------------------------------------------------------------------------------------|--------------------|------------------|---------------|
|                                                             |                                                                                                                                                                                                 | DRAWN: J.LEE       | DATE: OCT. 06/09 |               |
|                                                             |                                                                                                                                                                                                 | CHECKED:           | DATE:            |               |
| TORONTO, ONTARIO ARE SHALL OR U CANADA MANI                 | THESE DRAWINGS AND SPECIFICATIONS ARE THE PROPERTY OF EDAC INC.,AND SHALL NOT BE REPRODUCED,OR COPIED OR USED AS THE BASIS FOR THE MANUFACTURE OR SALE OF APPARATUS WITHOUT WRITTEN PERMISSION. | SCALE: NTS         | SHEET            | 2 <b>OF</b> 3 |
|                                                             |                                                                                                                                                                                                 | DRAWING NUMBER     |                  | ISSUE         |
|                                                             |                                                                                                                                                                                                 | 337 Assembly       |                  | 1             |