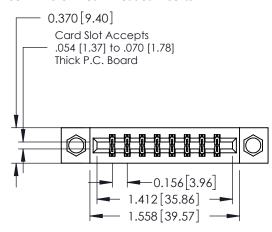

ISSUE NUMBER

ORIGINAL

1

**See Accompanying Pages for:** 

- **Contact Bend Details**
- **Mounting Options**

| 337 / 387 Series Card Edge Connector |
|--------------------------------------|
| Part Number: 387-016-520-208         |

## **Contact Detail**

520-P.C. Tail .030x.018(0.76x0.46) - Tail LG=.175(4.45) .156 [3.96] Contact Spacing x .200 [5.08] Row Spacing

THIS IS A C.A.D. GENERATED DRAWING DO NOT MAKE MANUAL REVISIONS TO MASTER.