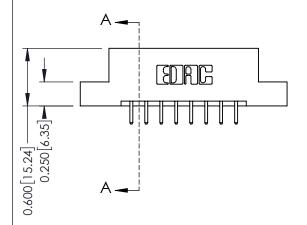

## **Contact Detail**

520-P.C. Tail .030x.018(0.76x0.46) - Tail LG=.175(4.45) .156 [3.96] Contact Spacing x .200 [5.08] Row Spacing

THIS IS A C.A.D. GENERATED DRAWING DO NOT MAKE MANUAL REVISIONS TO MASTER.

## **Mounting Option**

08-#4-40 Unified Threaded Inserts