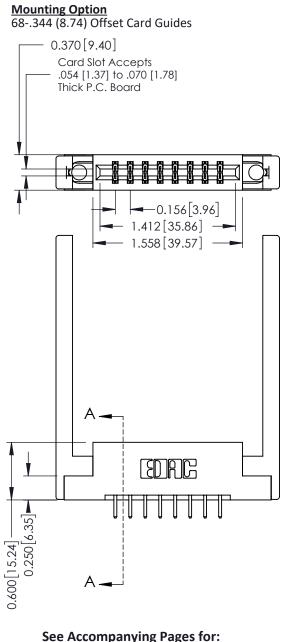

**Contact Bend Details** 

**Mounting Options** 

**Contact Detail** 

520-P.C. Tail .030x.018(0.76x0.46) - Tail LG=.175(4.45) .156 [3.96] Contact Spacing x .200 [5.08] Row Spacing

THIS IS A C.A.D. GENERATED DRAWING DO NOT MAKE MANUAL REVISIONS TO MASTER.

ISSUE NUMBER ORIGINAL

| 0.330 [8.38] Card Slot | SECTION A-A |  |
|------------------------|-------------|--|
|------------------------|-------------|--|

337 / 387 Series Card Edge Connector Part Number: 387-016-520-268