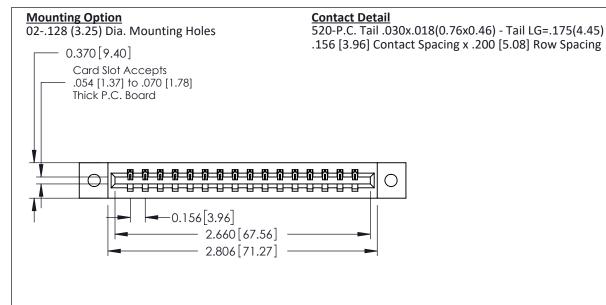

THIS IS A C.A.D. GENERATED DRAWING DO NOT MAKE MANUAL REVISIONS TO MASTER.

ORIGINAL

0.160 [4.06] Point of Contact Card Slot 0.330 [8.38]

EDRG 0.600 [15.24] -0.420 [10.67] -0.170 [4.32] -

**See Accompanying Pages for:** 

- **Contact Bend Details**
- **Mounting Options**

337 / 387 Series Card Edge Connector Part Number: 387-016-520-602

**EDAC INC** TORONTO, ONTARIO CANADA

THESE DRAWINGS AND SPECIFICATIONS ARE THE PROPERTY OF EDAC INC., AND SHALL NOT BE REPRODUCED, OR COPIED OR USED AS THE BASIS FOR THE MANUFACTURE OR SALE OF APPARATUS WITHOUT WRITTEN PERMISSION.