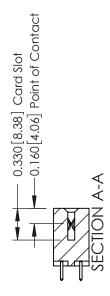

**Mounting Option** 

04-.156 (3.96) Dia. Mounting Holes

**Contact Detail** 

521-P.C. Tail .025 Sq.(0.64 Sq.) - Tail LG=.150(3.81) .156 [3.96] Contact Spacing x .200 [5.08] Row Spacing

THIS IS A C.A.D. GENERATED DRAWING DO NOT MAKE MANUAL REVISIONS TO MASTER.