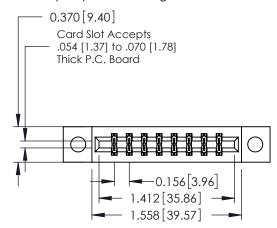

**Mounting Option** 

04-.156 (3.96) Dia. Mounting Holes

**Contact Detail** 

521-P.C. Tail .025 Sq.(0.64 Sq.) - Tail LG=.150(3.81) .156 [3.96] Contact Spacing x .200 [5.08] Row Spacing

THIS IS A C.A.D. GENERATED DRAWING DO NOT MAKE MANUAL REVISIONS TO MASTER.

ISSUE NUMBER

ORIGINAL

1

**See Accompanying Pages for:** 

- **Contact Bend Details**
- **Mounting Options**

| 337 / 387 Series Card Edge Connector |
|--------------------------------------|
| Part Number: 387-016-521-204         |