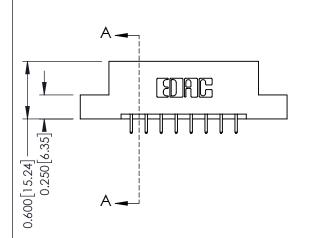

**Mounting Option** 

04-.156 (3.96) Dia. Mounting Holes

**Contact Detail** 

521-P.C. Tail .025 Sq.(0.64 Sq.) - Tail LG=.150(3.81) .156 [3.96] Contact Spacing x .200 [5.08] Row Spacing

THIS IS A C.A.D. GENERATED DRAWING DO NOT MAKE MANUAL REVISIONS TO MASTER.