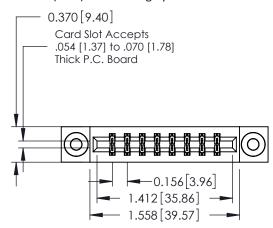

**Mounting Option** 

03-.116 (2.95) I.D. Floating Eyelets

**Contact Detail** 

523-P.C. Tail .025 Sq.(0.64 Sq.) - Tail LG=.390(9.91) .156 [3.96] Contact Spacing x .200 [5.08] Row Spacing

THIS IS A C.A.D. GENERATED DRAWING DO NOT MAKE MANUAL REVISIONS TO MASTER.

ISSUE NUMBER

ORIGINAL

**See Accompanying Pages for:** 

- **Contact Bend Details**
- **Mounting Options**

337 / 387 Series Card Edge Connector Part Number: 387-016-523-203

**EDAC INC** TORONTO, ONTARIO CANADA