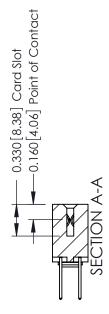

**Mounting Option** 

03-.116 (2.95) I.D. Floating Eyelets

**Contact Detail** 

523-P.C. Tail .025 Sq.(0.64 Sq.) - Tail LG=.390(9.91) .156 [3.96] Contact Spacing x .200 [5.08] Row Spacing

THIS IS A C.A.D. GENERATED DRAWING DO NOT MAKE MANUAL REVISIONS TO MASTER.

ISSUE NUMBER

ORIGINAL

**See Accompanying Pages for:** 

- **Contact Bend Details**
- **Mounting Options**

337 / 387 Series Card Edge Connector Part Number: 387-016-523-203

**EDAC INC** TORONTO, ONTARIO CANADA