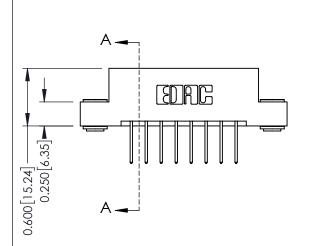

**Mounting Option** 

03-.116 (2.95) I.D. Floating Eyelets

**Contact Detail** 

523-P.C. Tail .025 Sq.(0.64 Sq.) - Tail LG=.390(9.91) .156 [3.96] Contact Spacing x .200 [5.08] Row Spacing

THIS IS A C.A.D. GENERATED DRAWING DO NOT MAKE MANUAL REVISIONS TO MASTER.

ISSUE NUMBER

ORIGINAL

**See Accompanying Pages for:** 

- **Contact Bend Details**
- **Mounting Options**

337 / 387 Series Card Edge Connector Part Number: 387-016-523-203

**EDAC INC** TORONTO, ONTARIO CANADA