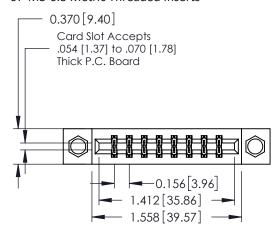

## **Contact Detail**

523-P.C. Tail .025 Sq.(0.64 Sq.) - Tail LG=.390(9.91) .156 [3.96] Contact Spacing x .200 [5.08] Row Spacing

THIS IS A C.A.D. GENERATED DRAWING DO NOT MAKE MANUAL REVISIONS TO MASTER.

## **See Accompanying Pages for:**

- **Contact Bend Details**
- **Mounting Options**

337 / 387 Series Card Edge Connector Part Number: 387-016-523-207

**EDAC INC** TORONTO, ONTARIO CANADA

THESE DRAWINGS AND SPECIFICATIONS ARE THE PROPERTY OF EDAC INC., AND SHALL NOT BE REPRODUCED,OR COPIED OR USED AS THE BASIS FOR THE MANUFACTURE OR SALE OF APPARATUS WITHOUT WRITTEN PERMISSION.