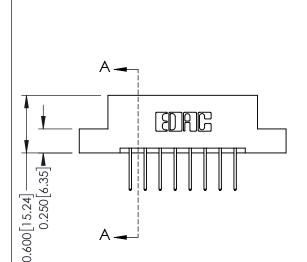

## **Mounting Option**

07-M3-0.5 Metric Threaded Inserts

## **See Accompanying Pages for:**

- **Contact Bend Details**
- **Mounting Options**

337 / 387 Series Card Edge Connector Part Number: 387-016-523-207

**EDAC INC** TORONTO, ONTARIO CANADA

THESE DRAWINGS AND SPECIFICATIONS ARE THE PROPERTY OF EDAC INC., AND SHALL NOT BE REPRODUCED,OR COPIED OR USED AS THE BASIS FOR THE MANUFACTURE OR SALE OF APPARATUS WITHOUT WRITTEN PERMISSION.