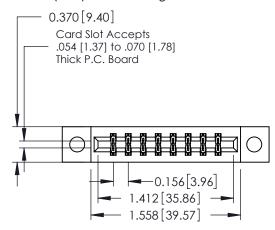

**Mounting Option** 

04-.156 (3.96) Dia. Mounting Holes

**Contact Detail** 

523-P.C. Tail .025 Sq.(0.64 Sq.) - Tail LG=.390(9.91) .156 [3.96] Contact Spacing x .200 [5.08] Row Spacing

THIS IS A C.A.D. GENERATED DRAWING DO NOT MAKE MANUAL REVISIONS TO MASTER.

ISSUE NUMBER

1

ORIGINAL

0.160 [4.06] Point of Contact Card Slot

0.330[8.38]

**See Accompanying Pages for:** 

- **Contact Bend Details**
- **Mounting Options**

| 337 / 387 Series Card Edge Connector |
|--------------------------------------|
| Part Number: 387-016-523-804         |