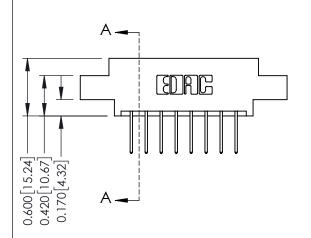

ISSUE NUMBER

ORIGINAL

1

| 337 / 387 Series Card Edge Connector<br>Contact Bend Detail |                                                                                                                                                                                                 | ACAD REFERENCE NO. | 337 ENG MASTER   |               |
|-------------------------------------------------------------|-------------------------------------------------------------------------------------------------------------------------------------------------------------------------------------------------|--------------------|------------------|---------------|
|                                                             |                                                                                                                                                                                                 | DRAWN: J.LEE       | DATE: OCT. 06/09 |               |
|                                                             |                                                                                                                                                                                                 | CHECKED:           | DATE:            |               |
| CANADA                                                      | THESE DRAWINGS AND SPECIFICATIONS ARE THE PROPERTY OF EDAC INC.,AND SHALL NOT BE REPRODUCED,OR COPIED OR USED AS THE BASIS FOR THE MANUFACTURE OR SALE OF APPARATUS WITHOUT WRITTEN PERMISSION. | SCALE: NTS         | SHEET            | 2 <b>OF</b> 3 |
|                                                             |                                                                                                                                                                                                 | DRAWING NUMBER     |                  | ISSUE         |
|                                                             |                                                                                                                                                                                                 | 337 Assembly       |                  | 1             |