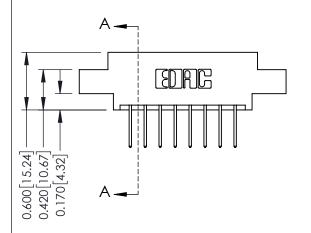

## **Contact Detail**

523-P.C. Tail .025 Sq.(0.64 Sq.) - Tail LG=.390(9.91) .156 [3.96] Contact Spacing x .200 [5.08] Row Spacing

THIS IS A C.A.D. GENERATED DRAWING DO NOT MAKE MANUAL REVISIONS TO MASTER.

ISSUE NUMBER

ORIGINAL

1

| 337 / 387 Series Card Edge                                            | ACAD REFERENCE NO.                                                                                                                                                                              | 337 ENG MASTER |                  |               |
|-----------------------------------------------------------------------|-------------------------------------------------------------------------------------------------------------------------------------------------------------------------------------------------|----------------|------------------|---------------|
| Contact Bend Detail                                                   |                                                                                                                                                                                                 | DRAWN: J.LEE   | DATE: OCT. 06/09 |               |
| Corridor Beria Delaii                                                 |                                                                                                                                                                                                 | CHECKED:       | DATE:            |               |
| EDAC INC TORONTO, ONTARIO CANADA YOUR CONNECTION TO QUALITY & SERVICE | THESE DRAWINGS AND SPECIFICATIONS ARE THE PROPERTY OF EDAC INC.,AND SHALL NOT BE REPRODUCED,OR COPIED OR USED AS THE BASIS FOR THE MANUFACTURE OR SALE OF APPARATUS WITHOUT WRITTEN PERMISSION. | SCALE: NTS     | SHEET            | 2 <b>OF</b> 3 |
|                                                                       |                                                                                                                                                                                                 | DRAWING NUMBER |                  | ISSUE         |
|                                                                       |                                                                                                                                                                                                 | 337 Assembly   |                  | 1             |