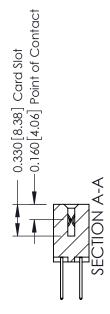

## **Contact Detail**

523-P.C. Tail .025 Sq.(0.64 Sq.) - Tail LG=.390(9.91) .156 [3.96] Contact Spacing x .200 [5.08] Row Spacing

THIS IS A C.A.D. GENERATED DRAWING DO NOT MAKE MANUAL REVISIONS TO MASTER.

ISSUE NUMBER

ORIGINAL

1

| 337 / 387 Series Card Edge                                            | ACAD REFERENCE NO.                                                                                                                                                                              | 337 ENG MASTER |                  |               |
|-----------------------------------------------------------------------|-------------------------------------------------------------------------------------------------------------------------------------------------------------------------------------------------|----------------|------------------|---------------|
| Contact Bend Detail                                                   |                                                                                                                                                                                                 | DRAWN: J.LEE   | DATE: OCT. 06/09 |               |
| Corridor Beria Delaii                                                 |                                                                                                                                                                                                 | CHECKED:       | DATE:            |               |
| EDAC INC TORONTO, ONTARIO CANADA YOUR CONNECTION TO QUALITY & SERVICE | THESE DRAWINGS AND SPECIFICATIONS ARE THE PROPERTY OF EDAC INC.,AND SHALL NOT BE REPRODUCED,OR COPIED OR USED AS THE BASIS FOR THE MANUFACTURE OR SALE OF APPARATUS WITHOUT WRITTEN PERMISSION. | SCALE: NTS     | SHEET            | 2 <b>OF</b> 3 |
|                                                                       |                                                                                                                                                                                                 | DRAWING NUMBER |                  | ISSUE         |
|                                                                       |                                                                                                                                                                                                 | 337 Assembly   |                  | 1             |