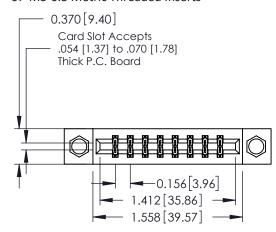

## **Contact Detail**

523-P.C. Tail .025 Sq.(0.64 Sq.) - Tail LG=.390(9.91) .156 [3.96] Contact Spacing x .200 [5.08] Row Spacing

THIS IS A C.A.D. GENERATED DRAWING DO NOT MAKE MANUAL REVISIONS TO MASTER.

## **See Accompanying Pages for:**

- **Contact Bend Details**
- **Mounting Options**

| 337 / 387 Series Card Edge Connector                               |  |  |  |  |
|--------------------------------------------------------------------|--|--|--|--|
| 33/ / 38/ Series Cara Eage Connector  Part Number: 387-016-523-807 |  |  |  |  |