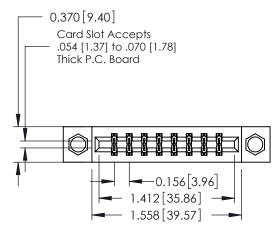

ISSUE NUMBER

ORIGINAL

1

**See Accompanying Pages for:** 

- **Contact Bend Details**
- **Mounting Options**

| 337 / 387 Series Card Edge Conr | nector |
|---------------------------------|--------|
| Part Number: 387-016-524-808    |        |

## **Contact Detail**

524-P.C. Tail .018 Sq.(0.46 Sq.) - Tail LG=.175(4.45) .156 [3.96] Contact Spacing x .200 [5.08] Row Spacing

THIS IS A C.A.D. GENERATED DRAWING DO NOT MAKE MANUAL REVISIONS TO MASTER.