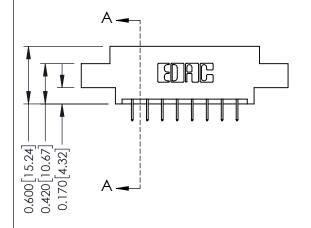

## **Contact Detail**

524-P.C. Tail .018 Sq.(0.46 Sq.) - Tail LG=.175(4.45) .156 [3.96] Contact Spacing x .200 [5.08] Row Spacing

THIS IS A C.A.D. GENERATED DRAWING DO NOT MAKE MANUAL REVISIONS TO MASTER.

ISSUE NUMBER

ORIGINAL

1

| 337 / 387 Series Card Edge Connector<br>Contact Bend Detail           |                                                                                                                                                                                                   | ACAD REFERENCE NO. | 337 ENG MASTER   |               |
|-----------------------------------------------------------------------|---------------------------------------------------------------------------------------------------------------------------------------------------------------------------------------------------|--------------------|------------------|---------------|
|                                                                       |                                                                                                                                                                                                   | DRAWN: J.LEE       | DATE: OCT. 06/09 |               |
|                                                                       |                                                                                                                                                                                                   | CHECKED:           | DATE:            |               |
| EDAC INC TORONTO, ONTARIO CANADA YOUR CONNECTION TO QUALITY & SERVICE | THESE DRAWINGS AND SPECIFICATIONS ARE THE PROPERTY OF EDAC INC., AND SHALL NOT BE REPRODUCED, OR COPIED OR USED AS THE BASIS FOR THE MANUFACTURE OR SALE OF APPARATUS WITHOUT WRITTEN PERMISSION. | SCALE: NTS         | SHEET            | 2 <b>OF</b> 3 |
|                                                                       |                                                                                                                                                                                                   | DRAWING NUMBER     |                  | ISSUE         |
|                                                                       |                                                                                                                                                                                                   | 337 Assembly       |                  | 1             |