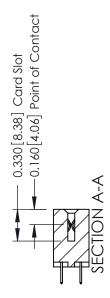

ISSUE NUMBER

ORIGINAL

1

| 337 / 387 Series Card Edge Connector<br>Contact Bend Detail           |                                                                                                                                                                                                   | ACAD REFERENCE NO. | 337 ENG MASTER   |               |
|-----------------------------------------------------------------------|---------------------------------------------------------------------------------------------------------------------------------------------------------------------------------------------------|--------------------|------------------|---------------|
|                                                                       |                                                                                                                                                                                                   | DRAWN: J.LEE       | DATE: OCT. 06/09 |               |
|                                                                       |                                                                                                                                                                                                   | CHECKED:           | DATE:            |               |
| EDAC INC TORONTO, ONTARIO CANADA YOUR CONNECTION TO QUALITY & SERVICE | THESE DRAWINGS AND SPECIFICATIONS ARE THE PROPERTY OF EDAC INC., AND SHALL NOT BE REPRODUCED, OR COPIED OR USED AS THE BASIS FOR THE MANUFACTURE OR SALE OF APPARATUS WITHOUT WRITTEN PERMISSION. | SCALE: NTS         | SHEET            | 2 <b>OF</b> 3 |
|                                                                       |                                                                                                                                                                                                   | DRAWING NUMBER     |                  | ISSUE         |
|                                                                       |                                                                                                                                                                                                   | 337 Assembly       |                  | 1             |