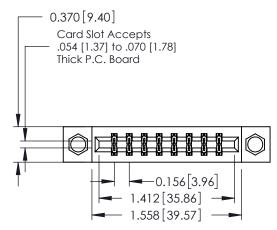

ISSUE NUMBER

1

ORIGINAL

0.160 [4.06] Point of Contact Card Slot

0.330 [8.38]

**See Accompanying Pages for:** 

- **Contact Bend Details**
- **Mounting Options**

| 337 / 387 Series Card Edge Connector |
|--------------------------------------|
| Part Number: 387-016-541-208         |