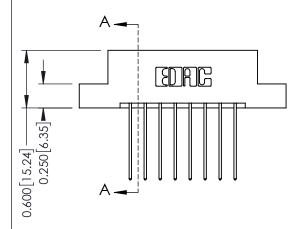

## **Contact Detail**

541-Wire Wrap .025 Sq.(0.64 Sq.) - Tail LG=.750(19.05) .156 [3.96] Contact Spacing x .200 [5.08] Row Spacing

THIS IS A C.A.D. GENERATED DRAWING DO NOT MAKE MANUAL REVISIONS TO MASTER.