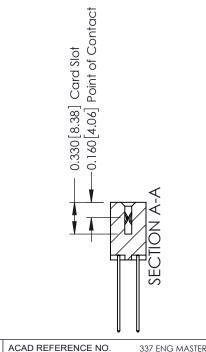

ISSUE NUMBER

ORIGINAL

1

| 337 / 387 Series Card Edge                                            | ACAD REFERENCE NO.                                                                                                                                                                              | 337 ENG MASTER |                  |               |
|-----------------------------------------------------------------------|-------------------------------------------------------------------------------------------------------------------------------------------------------------------------------------------------|----------------|------------------|---------------|
| Contact Bend Detail                                                   |                                                                                                                                                                                                 | DRAWN: J.LEE   | DATE: OCT. 06/09 |               |
| Corridor Beria Delaii                                                 |                                                                                                                                                                                                 | CHECKED:       | DATE:            |               |
| EDAC INC TORONTO, ONTARIO CANADA YOUR CONNECTION TO QUALITY & SERVICE | THESE DRAWINGS AND SPECIFICATIONS ARE THE PROPERTY OF EDAC INC.,AND SHALL NOT BE REPRODUCED,OR COPIED OR USED AS THE BASIS FOR THE MANUFACTURE OR SALE OF APPARATUS WITHOUT WRITTEN PERMISSION. | SCALE: NTS     | SHEET            | 2 <b>OF</b> 3 |
|                                                                       |                                                                                                                                                                                                 | DRAWING NUMBER |                  | ISSUE         |
|                                                                       |                                                                                                                                                                                                 | 337 Assembly   |                  | 1             |