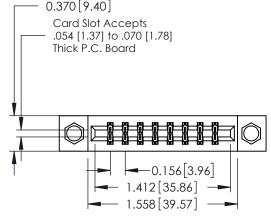

## **See Accompanying Pages for:**

- **Contact Bend Details**
- **Mounting Options**

| 337 / 387 Series Card Edge Connector |
|--------------------------------------|
| Part Number: 387-016-541-807         |