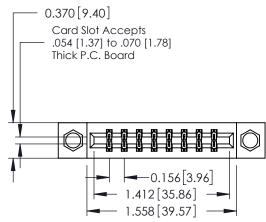

## **See Accompanying Pages for:**

- **Contact Bend Details**
- **Mounting Options**

| 337 / 387 Series Card Edge Connector |
|--------------------------------------|
| Part Number: 387-016-541-807         |