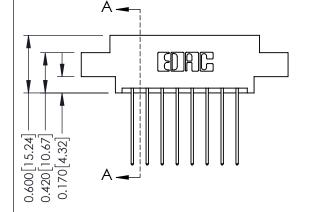

## **Contact Detail**

541-Wire Wrap .025 Sq.(0.64 Sq.) - Tail LG=.750(19.05) .156 [3.96] Contact Spacing x .200 [5.08] Row Spacing

THIS IS A C.A.D. GENERATED DRAWING DO NOT MAKE MANUAL REVISIONS TO MASTER.