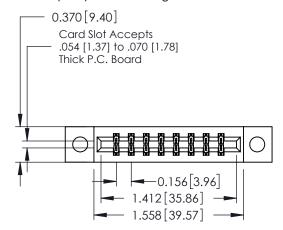

## **See Accompanying Pages for:**

- **Contact Bend Details**
- **Mounting Options**

| 337 / 387 Series Card Edge Connector |
|--------------------------------------|
| Part Number: 387-016-542-804         |