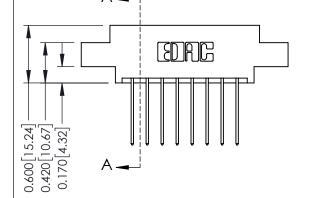

## **Mounting Option**

04-.156 (3.96) Dia. Mounting Holes

## **Contact Detail**

542-Wire Wrap .025 Sq.(0.64 Sq.) - Tail LG=.645(16.38) .156 [3.96] Contact Spacing x .200 [5.08] Row Spacing

THIS IS A C.A.D. GENERATED DRAWING DO NOT MAKE MANUAL REVISIONS TO MASTER.



ISSUE NUMBER

ORIGINAL

1







## **See Accompanying Pages for:**

- **Contact Bend Details**
- **Mounting Options**

| 337 / 387 Series Card Edge Connector |
|--------------------------------------|
| Part Number: 387-016-542-804         |



**EDAC INC** TORONTO, ONTARIO CANADA

THESE DRAWINGS AND SPECIFICATIONS ARE THE PROPERTY OF EDAC INC.,AND SHALL NOT BE REPRODUCED, OR COPIED OR USED AS THE BASIS FOR THE MANUFACTURE OR SALE OF APPARATUS WITHOUT WRITTEN PERMISSION.

| ACAD REFERENCE NO. | 337 ENG MASTER   |  |  |
|--------------------|------------------|--|--|
| DRAWN: J.LEE       | DATE: OCT. 06/09 |  |  |
| CHECKED:           | DATE:            |  |  |
| SCALE: NTS         | SHEET 1 OF 3     |  |  |
| DRAWING NUMBER     | ISSUE            |  |  |
| 337 Assembly       | 1                |  |  |



ISSUE NUMBER