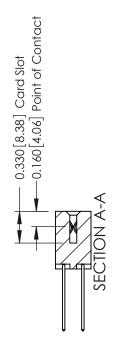

## **Contact Detail**

542-Wire Wrap .025 Sq.(0.64 Sq.) - Tail LG=.645(16.38) .156 [3.96] Contact Spacing x .200 [5.08] Row Spacing

THIS IS A C.A.D. GENERATED DRAWING DO NOT MAKE MANUAL REVISIONS TO MASTER.