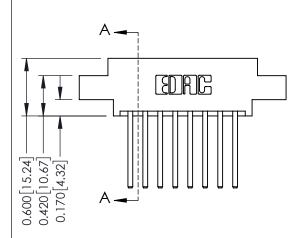

## **Mounting Option**

07-M3-0.5 Metric Threaded Inserts



## **Contact Detail**

THIS IS A C.A.D. GENERATED DRAWING 544-Wire Wrap .050x.025(1.27x0.64) - Tail LG=.750(19.05)po not make manual revisions to master. .156 [3.96] Contact Spacing x .200 [5.08] Row Spacing



ISSUE NUMBER

ORIGINAL

1



**See Accompanying Pages for:** 

- **Contact Bend Details**
- **Mounting Options**

| 337 / 387 Series Card Edge Connector |
|--------------------------------------|
| Part Number: 387-016-544-807         |



**EDAC INC** TORONTO, ONTARIO CANADA

THESE DRAWINGS AND SPECIFICATIONS ARE THE PROPERTY OF EDAC INC.,AND SHALL NOT BE REPRODUCED, OR COPIED OR USED AS THE BASIS FOR THE MANUFACTURE OR SALE OF APPARATUS WITHOUT WRITTEN PERMISSION.

| ACAD REFERENCE NO. | 337 ENG MASTER   |       |  |
|--------------------|------------------|-------|--|
| DRAWN: J.LEE       | DATE: OCT. 06/09 |       |  |
| CHECKED:           | DATE:            |       |  |
| SCALE: NTS         | SHEET            | OF 3  |  |
| DRAWING NUMBER     |                  | ISSUE |  |
| 337 Assembly       |