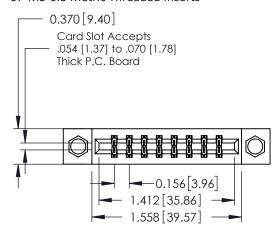

ISSUE NUMBER

ORIGINAL

1

**See Accompanying Pages for:** 

- **Contact Bend Details**
- **Mounting Options**

| 337 / 387 Series Card Edge Connector |
|--------------------------------------|
| Part Number: 387-016-544-807         |