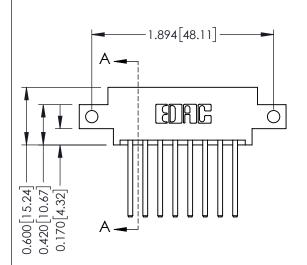

## **Mounting Option**

12-.128 (3.25) Dia. Side Mounting Holes



## **Contact Detail**

THIS IS A C.A.D. GENERATED DRAWING 544-Wire Wrap .050x.025(1.27x0.64) - Tail LG=.750(19.05)po not make manual revisions to master. .156 [3.96] Contact Spacing x .200 [5.08] Row Spacing



ISSUE NUMBER

ORIGINAL

1



**See Accompanying Pages for:** 

- **Contact Bend Details**
- **Mounting Options**

| 337 / 387 Series Card Edge Connector |
|--------------------------------------|
| Part Number: 387-016-544-812         |



**EDAC INC** TORONTO, ONTARIO CANADA

THESE DRAWINGS AND SPECIFICATIONS ARE THE PROPERTY OF EDAC INC.,AND SHALL NOT BE REPRODUCED, OR COPIED OR USED AS THE BASIS FOR THE MANUFACTURE OR SALE OF APPARATUS WITHOUT WRITTEN PERMISSION.

| ACAD REFERENCE NO. | REFERENCE NO. 337 ENG MASTER |  |  |
|--------------------|------------------------------|--|--|
| DRAWN: J.LEE       | DATE: OCT. 06/09             |  |  |
| CHECKED:           | DATE:                        |  |  |
| SCALE: NTS         | SHEET 1 OF 3                 |  |  |
| DRAWING NUMBER     | ISSUE                        |