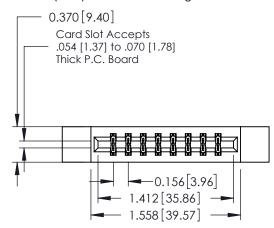

## **Contact Detail**

THIS IS A C.A.D. GENERATED DRAWING 544-Wire Wrap .050x.025(1.27x0.64) - Tail LG=.750(19.05)po not make manual revisions to master. .156 [3.96] Contact Spacing x .200 [5.08] Row Spacing