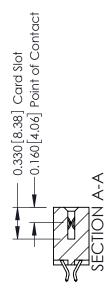

**Mounting Option** 

04-.156 (3.96) Dia. Mounting Holes

**Contact Detail** 

556-Extender Board Bend (Code 520 Contacts) .156 [3.96] Contact Spacing x .200 [5.08] Row Spacing

THIS IS A C.A.D. GENERATED DRAWING DO NOT MAKE MANUAL REVISIONS TO MASTER.

33/ Assembly

ISSUE NUMBER

ORIGINAL

1

| 337 / 387 Series Card Edge Connector<br>Contact Bend Detail           |                                                                                                                                                                                                 | ACAD REFERENCE NO. | 337 ENG MASTER   |               |
|-----------------------------------------------------------------------|-------------------------------------------------------------------------------------------------------------------------------------------------------------------------------------------------|--------------------|------------------|---------------|
|                                                                       |                                                                                                                                                                                                 | DRAWN: J.LEE       | DATE: OCT. 06/09 |               |
|                                                                       |                                                                                                                                                                                                 | CHECKED:           | DATE:            |               |
| EDAC INC TORONTO, ONTARIO CANADA YOUR CONNECTION TO QUALITY & SERVICE | THESE DRAWINGS AND SPECIFICATIONS ARE THE PROPERTY OF EDAC INC.,AND SHALL NOT BE REPRODUCED,OR COPIED OR USED AS THE BASIS FOR THE MANUFACTURE OR SALE OF APPARATUS WITHOUT WRITTEN PERMISSION. | SCALE: NTS         | SHEET            | 2 <b>OF</b> 3 |
|                                                                       |                                                                                                                                                                                                 | DRAWING NUMBER     |                  | ISSUE         |
|                                                                       |                                                                                                                                                                                                 | 337 Assembly       |                  | 1             |