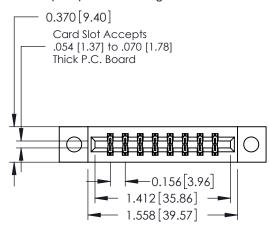

**Mounting Option** 

04-.156 (3.96) Dia. Mounting Holes

**Contact Detail** 

556-Extender Board Bend (Code 520 Contacts) .156 [3.96] Contact Spacing x .200 [5.08] Row Spacing

THIS IS A C.A.D. GENERATED DRAWING DO NOT MAKE MANUAL REVISIONS TO MASTER.

ISSUE NUMBER

ORIGINAL

1

**See Accompanying Pages for:** 

- **Contact Bend Details**
- **Mounting Options**

| 337 / 387 Series Card Edge Connector |
|--------------------------------------|
| Part Number: 387-016-556-204         |