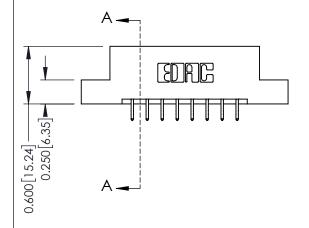

**Mounting Option** 

04-.156 (3.96) Dia. Mounting Holes

**Contact Detail** 

556-Extender Board Bend (Code 520 Contacts) .156 [3.96] Contact Spacing x .200 [5.08] Row Spacing

THIS IS A C.A.D. GENERATED DRAWING DO NOT MAKE MANUAL REVISIONS TO MASTER.

33/ Assembly

ISSUE NUMBER

ORIGINAL

1

| 337 / 387 Series Card Edge Connector<br>Contact Bend Detail           |                                                                                                                                                                                                 | ACAD REFERENCE NO. | 337 ENG MASTER   |               |
|-----------------------------------------------------------------------|-------------------------------------------------------------------------------------------------------------------------------------------------------------------------------------------------|--------------------|------------------|---------------|
|                                                                       |                                                                                                                                                                                                 | DRAWN: J.LEE       | DATE: OCT. 06/09 |               |
|                                                                       |                                                                                                                                                                                                 | CHECKED:           | DATE:            |               |
| EDAC INC TORONTO, ONTARIO CANADA YOUR CONNECTION TO QUALITY & SERVICE | THESE DRAWINGS AND SPECIFICATIONS ARE THE PROPERTY OF EDAC INC.,AND SHALL NOT BE REPRODUCED,OR COPIED OR USED AS THE BASIS FOR THE MANUFACTURE OR SALE OF APPARATUS WITHOUT WRITTEN PERMISSION. | SCALE: NTS         | SHEET            | 2 <b>OF</b> 3 |
|                                                                       |                                                                                                                                                                                                 | DRAWING NUMBER     |                  | ISSUE         |
|                                                                       |                                                                                                                                                                                                 | 337 Assembly       |                  | 1             |