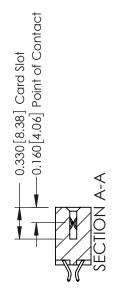

**Mounting Option** 

03-.116 (2.95) I.D. Floating Eyelets

**Contact Detail** 

556-Extender Board Bend (Code 520 Contacts) .156 [3.96] Contact Spacing x .200 [5.08] Row Spacing

THIS IS A C.A.D. GENERATED DRAWING DO NOT MAKE MANUAL REVISIONS TO MASTER.

ISSUE NUMBER

ORIGINAL

1

**See Accompanying Pages for:** 

- **Contact Bend Details**
- **Mounting Options**

| 337 / 387 Series Card Edge Connector |
|--------------------------------------|
| Part Number: 387-016-556-803         |