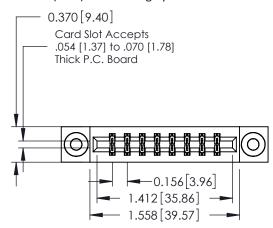

**Mounting Option** 

03-.116 (2.95) I.D. Floating Eyelets

**Contact Detail** 

556-Extender Board Bend (Code 520 Contacts) .156 [3.96] Contact Spacing x .200 [5.08] Row Spacing

THIS IS A C.A.D. GENERATED DRAWING DO NOT MAKE MANUAL REVISIONS TO MASTER.

ISSUE NUMBER

ORIGINAL

1

**See Accompanying Pages for:** 

- **Contact Bend Details**
- **Mounting Options**

| 337 / 387 Series Card Edge Connector |
|--------------------------------------|
| Part Number: 387-016-556-803         |