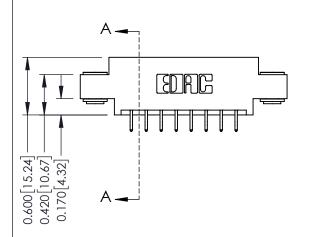

**Mounting Option** 

03-.116 (2.95) I.D. Floating Eyelets

**Contact Detail** 

556-Extender Board Bend (Code 520 Contacts) .156 [3.96] Contact Spacing x .200 [5.08] Row Spacing

THIS IS A C.A.D. GENERATED DRAWING DO NOT MAKE MANUAL REVISIONS TO MASTER.

ISSUE NUMBER

ORIGINAL

1

**See Accompanying Pages for:** 

- **Contact Bend Details**
- **Mounting Options**

| 337 / 387 Series Card Edge Connector |
|--------------------------------------|
| Part Number: 387-016-556-803         |