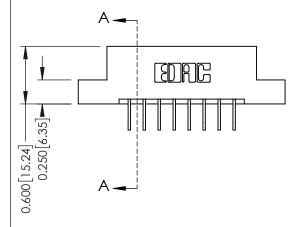

**Mounting Option** 

04-.156 (3.96) Dia. Mounting Holes

**Contact Detail** 

558-90 Degree Bend (Code 541 Contacts)

.156 [3.96] Contact Spacing x .200 [5.08] Row Spacing

THIS IS A C.A.D. GENERATED DRAWING DO NOT MAKE MANUAL REVISIONS TO MASTER.

ISSUE NUMBER

ORIGINAL

337 FNG MASTER

**See Accompanying Pages for:** 

- **Contact Bend Details**
- **Mounting Options**

337 / 387 Series Card Edge Connector Part Number: 387-016-558-204

**EDAC INC** TORONTO, ONTARIO CANADA