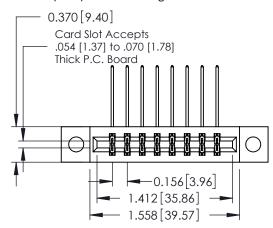

**Mounting Option** 

04-.156 (3.96) Dia. Mounting Holes

**Contact Detail** 

558-90 Degree Bend (Code 541 Contacts)

.156 [3.96] Contact Spacing x .200 [5.08] Row Spacing

THIS IS A C.A.D. GENERATED DRAWING DO NOT MAKE MANUAL REVISIONS TO MASTER.

ISSUE NUMBER

ORIGINAL

337 FNG MASTER

**See Accompanying Pages for:** 

- **Contact Bend Details**
- **Mounting Options**

337 / 387 Series Card Edge Connector Part Number: 387-016-558-204

**EDAC INC** TORONTO, ONTARIO CANADA