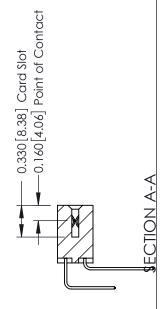

ACAD REFERENCE NO.

ISSUE NUMBER

ORIGINAL

1

| 337 / 387 Series Card Edge Connector                                  |                                                                                                                                                                                                 | ACAD REFERENCE NO. | 337 ENG MASTER   |               |
|-----------------------------------------------------------------------|-------------------------------------------------------------------------------------------------------------------------------------------------------------------------------------------------|--------------------|------------------|---------------|
| Contact Bend Detail                                                   | 9                                                                                                                                                                                               |                    | DATE: OCT. 06/09 |               |
| Confider Bend Defall                                                  |                                                                                                                                                                                                 | CHECKED:           | DATE:            |               |
| EDAC INC TORONTO, ONTARIO CANADA YOUR CONNECTION TO QUALITY & SERVICE | THESE DRAWINGS AND SPECIFICATIONS ARE THE PROPERTY OF EDAC INC.,AND SHALL NOT BE REPRODUCED,OR COPIED OR USED AS THE BASIS FOR THE MANUFACTURE OR SALE OF APPARATUS WITHOUT WRITTEN PERMISSION. | SCALE: NTS         | SHEET            | 2 <b>OF</b> 3 |
|                                                                       |                                                                                                                                                                                                 | DRAWING NUMBER     |                  | ISSUE         |
|                                                                       |                                                                                                                                                                                                 | 337 Assembly       |                  | 1             |