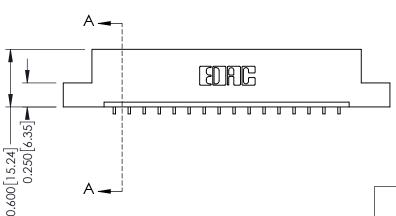

Point of Contact Card Slot

0.330 [8.38] 0.160[4.06]

**See Accompanying Pages for:** 

- **Contact Bend Details**
- **Mounting Options**

ISSUE NUMBER

ORIGINAL

1

| 337 / 387 Series Card Edge                                            | ACAD REFERENCE NO.                                                                                                                                                                              | 337 ENG MASTER |                  |               |
|-----------------------------------------------------------------------|-------------------------------------------------------------------------------------------------------------------------------------------------------------------------------------------------|----------------|------------------|---------------|
| Contact Bend Detail                                                   |                                                                                                                                                                                                 | DRAWN: J.LEE   | DATE: OCT. 06/09 |               |
|                                                                       |                                                                                                                                                                                                 | CHECKED:       | DATE:            |               |
| EDAC INC TORONTO, ONTARIO CANADA YOUR CONNECTION TO QUALITY & SERVICE | THESE DRAWINGS AND SPECIFICATIONS ARE THE PROPERTY OF EDAC INC.,AND SHALL NOT BE REPRODUCED,OR COPIED OR USED AS THE BASIS FOR THE MANUFACTURE OR SALE OF APPARATUS WITHOUT WRITTEN PERMISSION. | SCALE: NTS     | SHEET            | 2 <b>OF</b> 3 |
|                                                                       |                                                                                                                                                                                                 | DRAWING NUMBER |                  | ISSUE         |
|                                                                       |                                                                                                                                                                                                 | 337 Assembly   |                  | 1             |