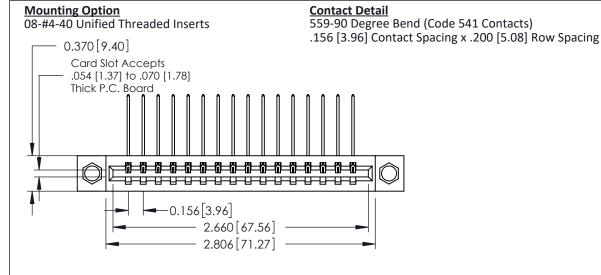

Point of Contact Card Slot

0.330 [8.38] 0.160[4.06]

**See Accompanying Pages for:** 

- **Contact Bend Details**
- **Mounting Options**

ISSUE NUMBER

ORIGINAL

1

| 337 / 387 Series Card Edge                                            | ACAD REFERENCE NO.                                                                                                                                                                              | 337 ENG MASTER |                  |               |
|-----------------------------------------------------------------------|-------------------------------------------------------------------------------------------------------------------------------------------------------------------------------------------------|----------------|------------------|---------------|
| Contact Bend Detail                                                   |                                                                                                                                                                                                 | DRAWN: J.LEE   | DATE: OCT. 06/09 |               |
|                                                                       |                                                                                                                                                                                                 | CHECKED:       | DATE:            |               |
| EDAC INC TORONTO, ONTARIO CANADA YOUR CONNECTION TO QUALITY & SERVICE | THESE DRAWINGS AND SPECIFICATIONS ARE THE PROPERTY OF EDAC INC.,AND SHALL NOT BE REPRODUCED,OR COPIED OR USED AS THE BASIS FOR THE MANUFACTURE OR SALE OF APPARATUS WITHOUT WRITTEN PERMISSION. | SCALE: NTS     | SHEET            | 2 <b>OF</b> 3 |
|                                                                       |                                                                                                                                                                                                 | DRAWING NUMBER |                  | ISSUE         |
|                                                                       |                                                                                                                                                                                                 | 337 Assembly   |                  | 1             |