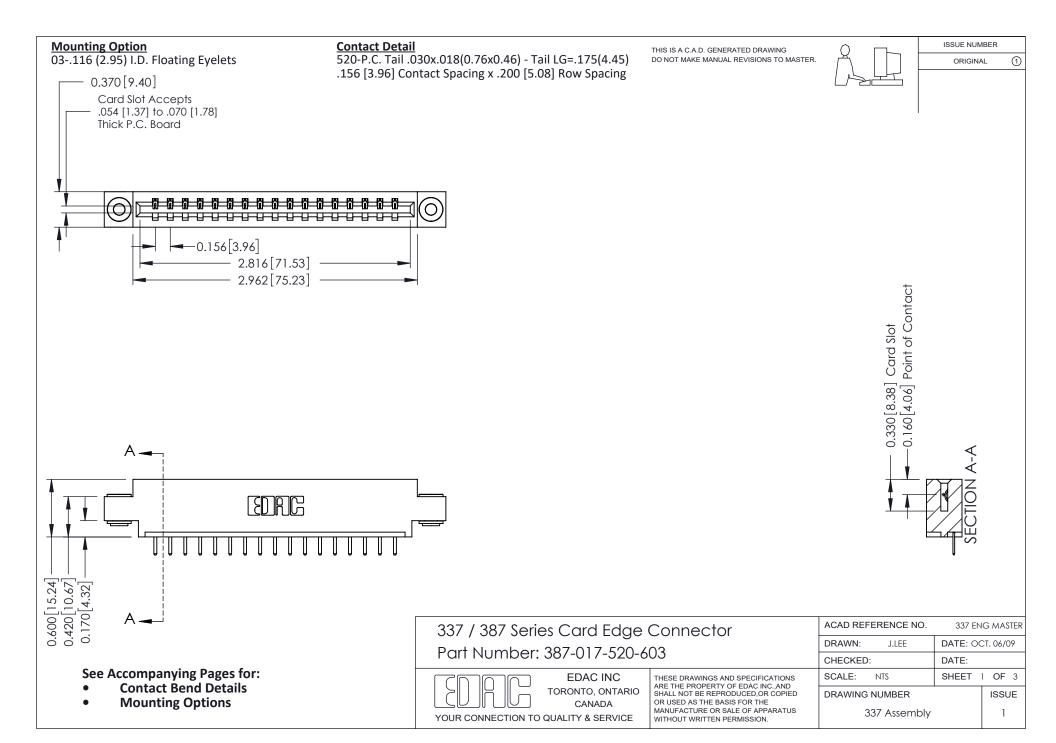

ISSUE NUMBER

ORIGINAL

1



| 337 / 387 Series Card Edge Connector<br>Contact Bend Detail           |                                                                                                                                                                                                  | ACAD REFERENCE NO. 337 E |                  | G MASTER      |
|-----------------------------------------------------------------------|--------------------------------------------------------------------------------------------------------------------------------------------------------------------------------------------------|--------------------------|------------------|---------------|
|                                                                       |