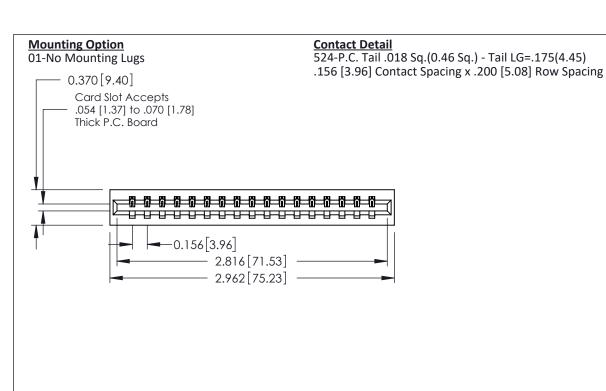

## **See Accompanying Pages for:**

- **Contact Bend Details**
- **Mounting Options**

0.600 [15.24]

ISSUE NUMBER

ORIGINAL

1

| 337 / 387 Series Card Edge Connector<br>Contact Bend Detail           |                                                                                                                                                                                                  | ACAD REFERENCE NO. 337 E |                  | G MASTER      |
|-----------------------------------------------------------------------|--------------------------------------------------------------------------------------------------------------------------------------------------------------------------------------------------|--------------------------|------------------|---------------|
|                                                                       |                                                                                                                                                                                                  | DRAWN: J.LEE             | DATE: OCT. 06/09 |               |
|                                                                       |                                                                                                                                                                                                  | CHECKED:                 | CKED: DATE:      |               |
| EDAC INC TORONTO, ONTARIO CANADA YOUR CONNECTION TO QUALITY & SERVICE | THESE DRAWINGS AND SPECIFICATIONS ARE THE PROPERTY OF EDAC INC.,AND SHALL NOT BE REPRODUCED, OR COPIED OR USED AS THE BASIS FOR THE MANUFACTURE OR SALE OF APPARATUS WITHOUT WRITTEN PERMISSION. | SCALE: NTS               | SHEET            | 2 <b>OF</b> 3 |
|                                                                       |                                                                                                                                                                                                  | DRAWING NUMBER           |                  | ISSUE         |
|                                                                       |                                                                                                                                                                                                  | 337 Assembly             |                  | 1             |