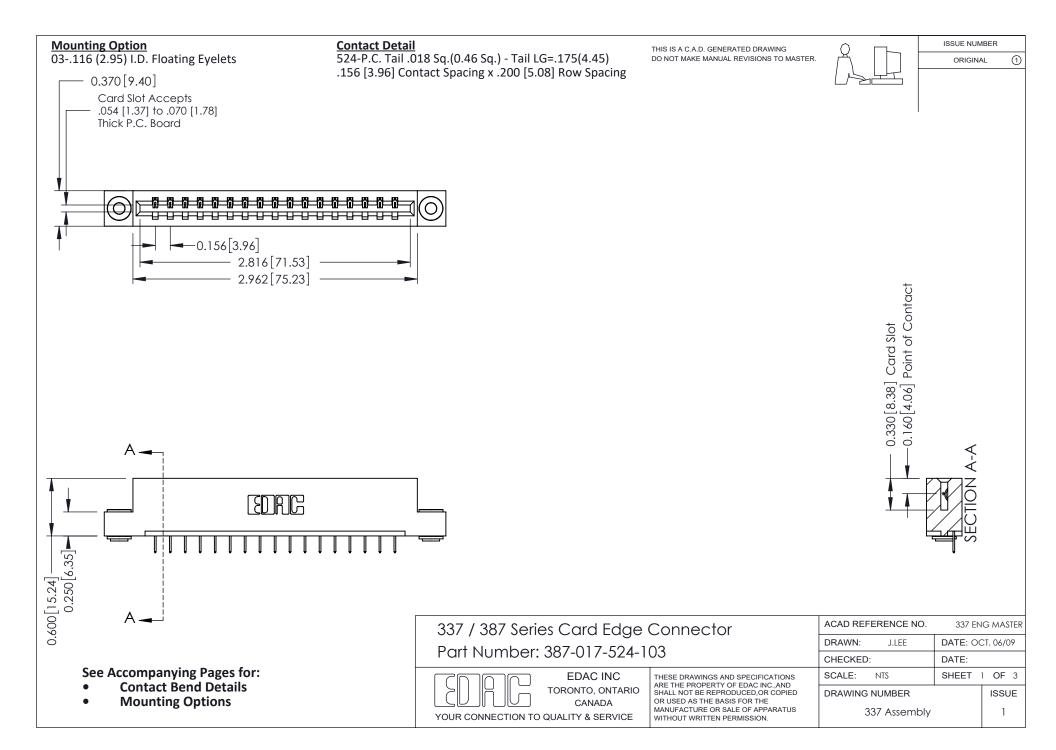

ISSUE NUMBER

ORIGINAL

1

| 337 / 387 Series Card Edge Connector<br>Contact Bend Detail           |                                                                                                                                                                                                  | ACAD REFERENCE NO. 337 E |                  | G MASTER      |
|-----------------------------------------------------------------------|--------------------------------------------------------------------------------------------------------------------------------------------------------------------------------------------------|--------------------------|------------------|---------------|
|                                                                       |                                                                                                                                                                                                  | DRAWN: J.LEE             | DATE: OCT. 06/09 |               |
|                                                                       |                                                                                                                                                                                                  | CHECKED: DATE:           |                  |               |
| EDAC INC TORONTO, ONTARIO CANADA YOUR CONNECTION TO QUALITY & SERVICE | THESE DRAWINGS AND SPECIFICATIONS ARE THE PROPERTY OF EDAC INC.,AND SHALL NOT BE REPRODUCED, OR COPIED OR USED AS THE BASIS FOR THE MANUFACTURE OR SALE OF APPARATUS WITHOUT WRITTEN PERMISSION. | SCALE: NTS               | SHEET            | 2 <b>OF</b> 3 |
|                                                                       |                                                                                                                                                                                                  | DRAWING NUMBER           |                  | ISSUE         |
|                                                                       |                                                                                                                                                                                                  | 337 Assembly             |                  | 1             |